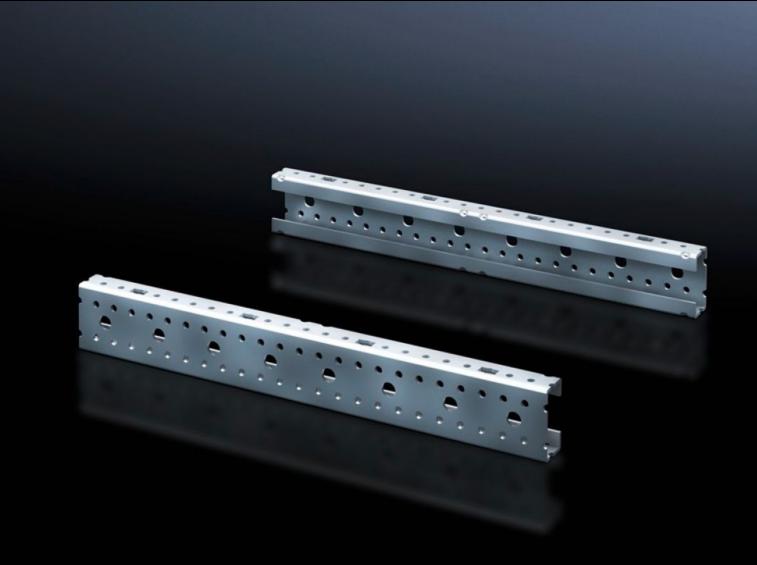

## SV 9666.702 - Mounting angle ISV for VX

For vertical subdivision of the support frame in the VX/TS/SE enclosure.

## **Features**

| Model No.                           | SV 9666.702                                                                                                          |
|-------------------------------------|----------------------------------------------------------------------------------------------------------------------|
| Product description                 | For vertical sub-division of the support frame in enclosures.                                                        |
| Material                            | Carbon steel                                                                                                         |
| Surface finish                      | Zinc-plated                                                                                                          |
| Dimensions                          | Height: 300 mm                                                                                                       |
| Size                                | Height units (U) @ 150 mm: 2                                                                                         |
| Packaging unit                      | 2 pc(s).                                                                                                             |
| Net weight                          | 0.7                                                                                                                  |
| Gross weight                        | 0.703                                                                                                                |
| PCF/VE (cradle-to-gate)             | 2.7 kg CO2 eq (Cat B)                                                                                                |
| Information regarding the PCF class | Category B: PCF value (cradle-to-gate) calculated approximately on the basis of the product weight and self-declared |
| Customs tariff number               | 39269097                                                                                                             |
| EAN                                 | 4028177676589                                                                                                        |
| ETIM 9                              | EC002270                                                                                                             |
| ECLASS 8.0                          | 27400613                                                                                                             |