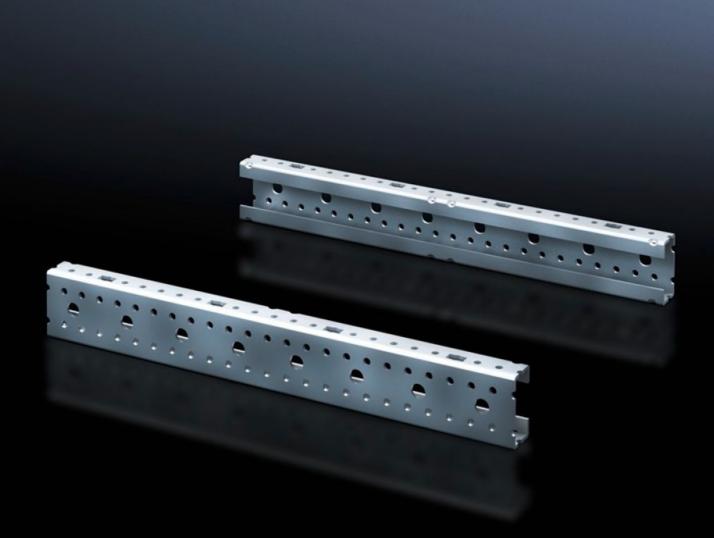

## SV 9666.703 - Mounting angle ISV for VX

For vertical subdivision of the support frame in the VX/TS/SE enclosure.

## Features

| Model No.                           | SV 9666.703                                                                                                          |
|-------------------------------------|----------------------------------------------------------------------------------------------------------------------|
| Product description                 | For vertical sub-division of the support frame in enclosures.                                                        |
| Material                            | Carbon steel                                                                                                         |
| Surface finish                      | Zinc-plated                                                                                                          |
| Dimensions                          | Height: 450 mm                                                                                                       |
| Size                                | Height units (U) @ 150 mm: 3                                                                                         |
| Packaging unit                      | 2 pc(s).                                                                                                             |
| Net weight                          | 1                                                                                                                    |
| Gross weight                        | 1.059                                                                                                                |
| PCF/VE (cradle-to-gate)             | 4 kg CO2 eq (Cat B)                                                                                                  |
| Information regarding the PCF class | Category B: PCF value (cradle-to-gate) calculated approximately on the basis of the product weight and self-declared |
| Customs tariff number               | 39269097                                                                                                             |
| EAN                                 | 4028177676596                                                                                                        |
| ETIM 9                              | EC002270                                                                                                             |
| ECLASS 8.0                          | 27400613                                                                                                             |
|                                     |                                                                                                                      |