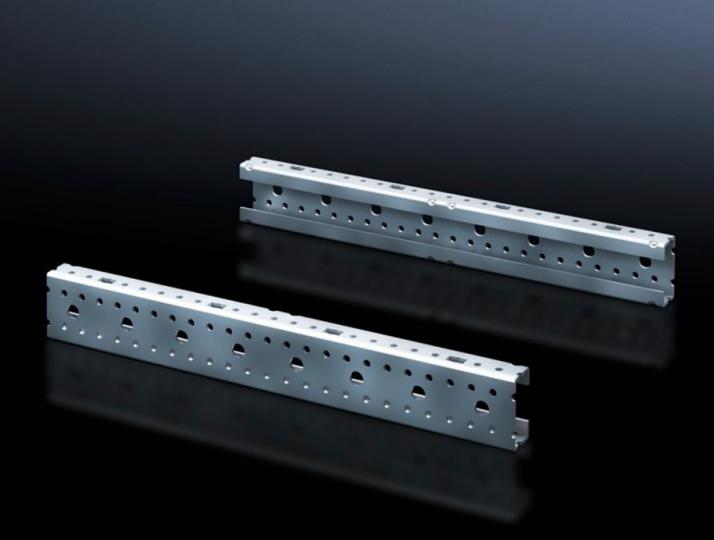

## SV 9666.704 - Mounting angle ISV for VX

For vertical subdivision of the support frame in the VX/TS/SE enclosure.

## Features

| Model No.                           | SV 9666.704                                                                                                          |
|-------------------------------------|----------------------------------------------------------------------------------------------------------------------|
| Product description                 | For vertical sub-division of the support frame in enclosures.                                                        |
| Material                            | Carbon steel                                                                                                         |
| Surface finish                      | Zinc-plated                                                                                                          |
| Dimensions                          | Height: 600 mm                                                                                                       |
| Size                                | Height units (U) @ 150 mm: 4                                                                                         |
| Packaging unit                      | 2 pc(s).                                                                                                             |
| Net weight                          | 1.208                                                                                                                |
| Gross weight                        | 1.407                                                                                                                |
| PCF/VE (cradle-to-gate)             | 5.4 kg CO2 eq (Cat B)                                                                                                |
| Information regarding the PCF class | Category B: PCF value (cradle-to-gate) calculated approximately on the basis of the product weight and self-declared |
| Customs tariff number               | 39269097                                                                                                             |
| EAN                                 | 4028177676602                                                                                                        |
| ETIM 9                              | EC002270                                                                                                             |
| ECLASS 8.0                          | 27400613                                                                                                             |
|                                     |                                                                                                                      |