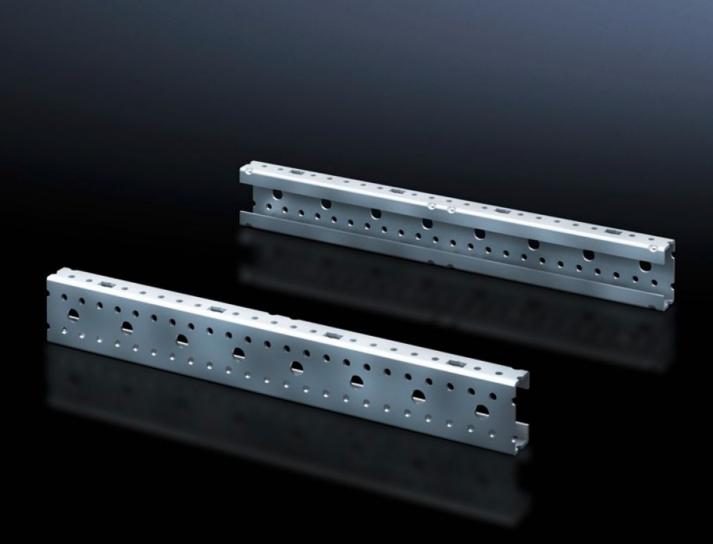

## SV 9666.706 - Mounting angle ISV for VX

For vertical subdivision of the support frame in the VX/TS/SE enclosure.

## Features

| Model No.                           | SV 9666.706                                                                                                          |
|-------------------------------------|----------------------------------------------------------------------------------------------------------------------|
| Product description                 | For vertical sub-division of the support frame in enclosures.                                                        |
| Material                            | Carbon steel                                                                                                         |
| Surface finish                      | Zinc-plated                                                                                                          |
| Dimensions                          | Height: 900 mm                                                                                                       |
| Size                                | Height units (U) @ 150 mm: 6                                                                                         |
| Packaging unit                      | 2 pc(s).                                                                                                             |
| Net weight                          | 2                                                                                                                    |
| Gross weight                        | 2.2                                                                                                                  |
| PCF/VE (cradle-to-gate)             | 8.4 kg CO2 eq (Cat B)                                                                                                |
| Information regarding the PCF class | Category B: PCF value (cradle-to-gate) calculated approximately on the basis of the product weight and self-declared |
| Customs tariff number               | 73269098                                                                                                             |
| EAN                                 | 4028177691520                                                                                                        |
| ETIM 9                              | EC002270                                                                                                             |
| ECLASS 8.0                          | 27400613                                                                                                             |
|                                     |                                                                                                                      |