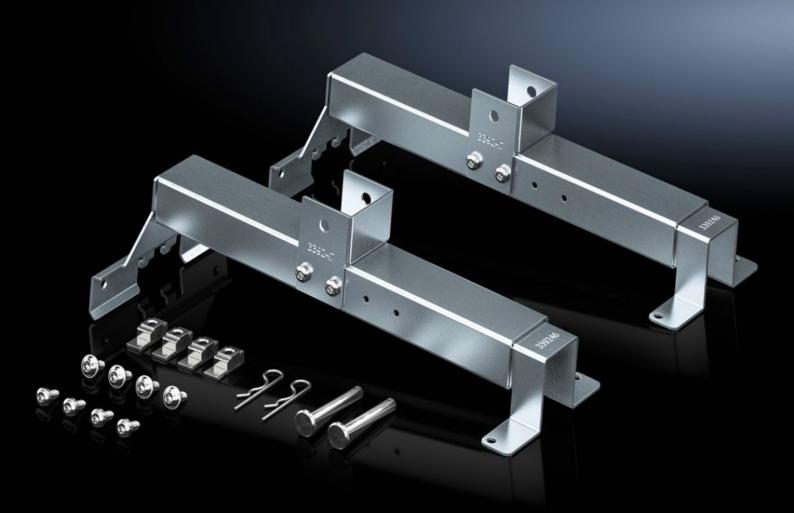

## SV 9666.732 - Depth stay For ISV installation kit

For attaching the ISV installation kit in the enclosure.

## Features

| Model No.                           | SV 9666.732                                                                                                          |
|-------------------------------------|----------------------------------------------------------------------------------------------------------------------|
| Product description                 | For attaching the installation kit in the enclosure.                                                                 |
| Material                            | Carbon steel                                                                                                         |
| Surface finish                      | Zinc-plated                                                                                                          |
| Supply includes                     | Assembly components                                                                                                  |
| Suitable for Model No.              | 9666.902                                                                                                             |
|                                     | 9666.912                                                                                                             |
|                                     | 9666.922                                                                                                             |
|                                     | 9666.932                                                                                                             |
| Suitable for                        | Enclosure type: VX                                                                                                   |
|                                     | Depth: = 400 mm                                                                                                      |
|                                     | = 500 mm                                                                                                             |
|                                     | = 600 mm                                                                                                             |
| Packaging unit                      | 2 pc(s).                                                                                                             |
| Net weight                          | 3.04                                                                                                                 |
| Gross weight                        | 3.04                                                                                                                 |
| PCF/VE (cradle-to-gate)             | 12.3 kg CO2 eq (Cat B)                                                                                               |
| Information regarding the PCF class | Category B: PCF value (cradle-to-gate) calculated approximately on the basis of the product weight and self-declared |
| Customs tariff number               | 73269098                                                                                                             |
| EAN                                 | 4028177923256                                                                                                        |
| ETIM 9                              | EC002270                                                                                                             |
| ECLASS 8.0                          | 27400613                                                                                                             |
|                                     |                                                                                                                      |