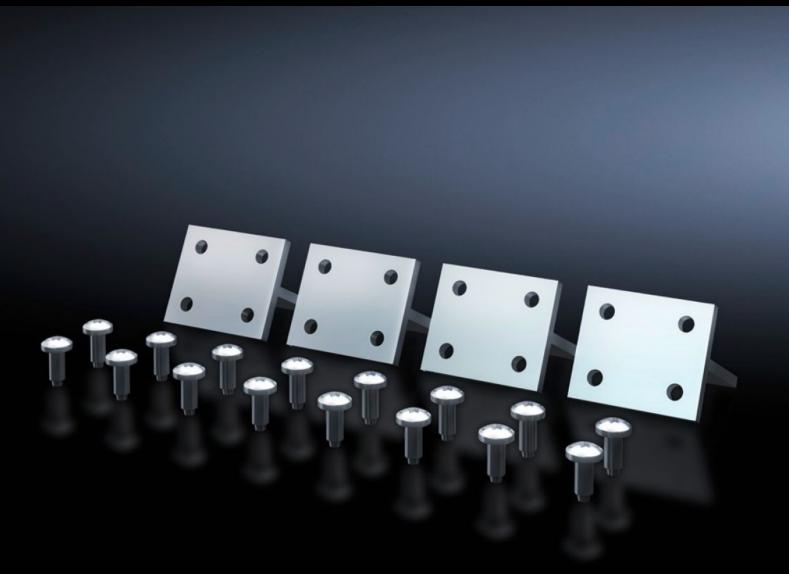

## SV 9666.740 - Equipment support connector for mounting angle ISV

For increasing the stability of the frame structure.

## **Features**

| Model No.              | SV 9666.740                                                                    |
|------------------------|--------------------------------------------------------------------------------|
| Product description    | For connecting 2 mounting profiles. Increases the frame structure's stability. |
| Material               | T-section Aluminum                                                             |
| Supply includes        | Assembly components                                                            |
| Suitable for Model No. | 9666.702                                                                       |
|                        | 9666.703                                                                       |
|                        | 9666.704                                                                       |
|                        | 9666.705                                                                       |
|                        | 9666.706                                                                       |
|                        | 9666.707                                                                       |
|                        | 9666.711                                                                       |
|                        | 9666.712                                                                       |
| Packaging unit         | 4 pc(s).                                                                       |
| Net weight             | 0.12                                                                           |
| Gross weight           | 0.135                                                                          |
| Customs tariff number  | 39269097                                                                       |
| EAN                    | 4028177676664                                                                  |
| ETIM 9                 | EC002270                                                                       |
| ECLASS 8.0             | 27400613                                                                       |