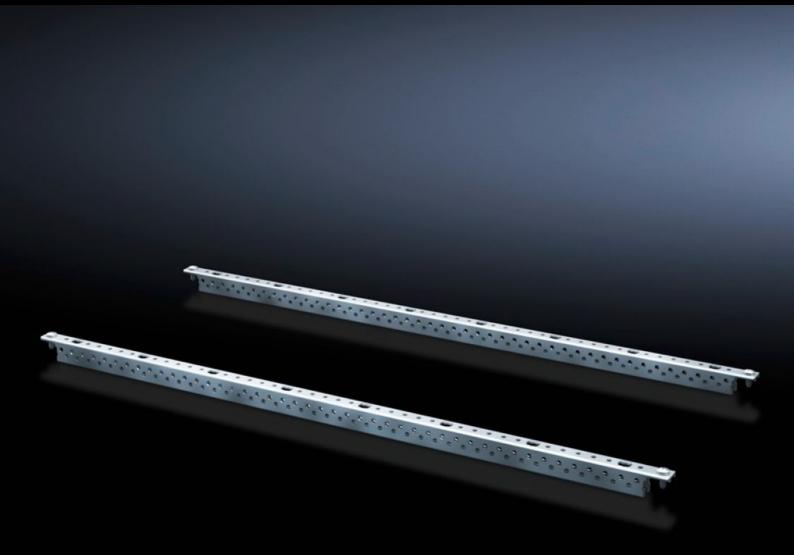

## SV 9666.754 - Mounting angle ISV for AX

For vertical sub-division of the support frame in AX/AE enclosures.

## **Features**

| SV 9666.754                                                                                                          |
|----------------------------------------------------------------------------------------------------------------------|
| For vertical sub-division of the support frame in the enclosure.                                                     |
| Carbon steel                                                                                                         |
| Zinc-plated                                                                                                          |
| Height: 600 mm                                                                                                       |
| Height units (U) @ 150 mm: 4                                                                                         |
| 2 pc(s).                                                                                                             |
| 0.718                                                                                                                |
| 0.818                                                                                                                |
| 3.1 kg CO2 eq (Cat B)                                                                                                |
| Category B: PCF value (cradle-to-gate) calculated approximately on the basis of the product weight and self-declared |
| 39269097                                                                                                             |
| 4028177679931                                                                                                        |
| EC002270                                                                                                             |
| 27400613                                                                                                             |
|                                                                                                                      |