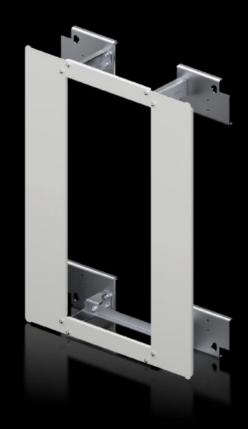

## SV 9666.811 - Installation kit ISV for AX

For mounting ISV installation modules in AX/AE enclosures.

## **Features**

| Model No.              | SV 9666.811                                             |
|------------------------|---------------------------------------------------------|
| Product description    | To mount ISV installation modules in enclosures.        |
| Material               | Assembly kit Carbon steel, zinc-plated                  |
|                        | Support rail: Carbon steel, zinc-plated                 |
|                        | Contact hazard protection: Carbon steel, spray finished |
| Supply includes        | Assembly kit                                            |
|                        | Support Rails                                           |
|                        | Contact Hazard Protection                               |
|                        | Assembly components                                     |
| Size                   | Width units (WU) @ 250 mm: 1                            |
|                        | Height units (U) @ 150 mm: 4                            |
| Suitable for Model No. | 1057.000                                                |
| Suitable for           | Width: 500 mm                                           |
|                        | Height: 700 mm                                          |
|                        | Depth: 250 mm                                           |
| Packaging unit         | 1 pc(s).                                                |
| Net weight             | 6                                                       |
| Gross weight           | 6.12                                                    |
| Customs tariff number  | 83024900                                                |
| EAN                    | 4028177803787                                           |
| ETIM 9                 | EC002270                                                |
| ECLASS 8.0             | 27400613                                                |
|                        |                                                         |