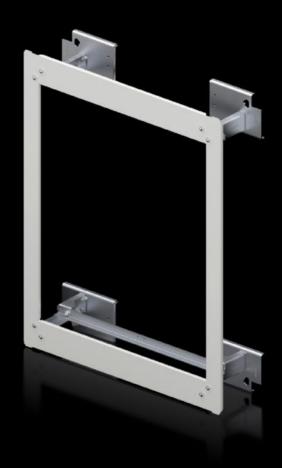

## SV 9666.821 - Installation kit ISV for AX

For mounting ISV installation modules in AX/AE enclosures.

## **Features**

| Model No.              | SV 9666.821                                                                                                                                  |
|------------------------|----------------------------------------------------------------------------------------------------------------------------------------------|
| Product description    | To mount ISV installation modules in enclosures.                                                                                             |
| Material               | Assembly kit Carbon steel, zinc-plated<br>Support rail: Carbon steel, zinc-plated<br>Contact hazard protection: Carbon steel, spray finished |
| Supply includes        | Assembly kit Support Rails Contact Hazard Protection Assembly components                                                                     |
| Size                   | Width units (WU) @ 250 mm: 2<br>Height units (U) @ 150 mm: 4                                                                                 |
| Suitable for Model No. | 1012.000<br>1076.000                                                                                                                         |
| Suitable for           | Width: 600 mm<br>Height: 760 mm<br>Depth: 210 mm                                                                                             |
| Packaging unit         | 1 pc(s).                                                                                                                                     |
| Net weight             | 6                                                                                                                                            |
| Gross weight           | 6.12                                                                                                                                         |
| Customs tariff number  | 83024900                                                                                                                                     |
| EAN                    | 4028177803770                                                                                                                                |
| ETIM 9                 | EC002270                                                                                                                                     |
| ECLASS 8.0             | 27400613                                                                                                                                     |