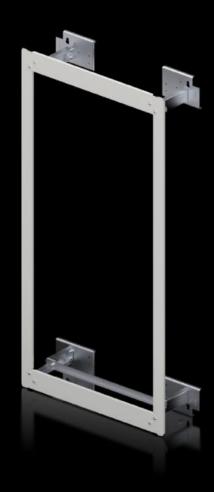

## SV 9666.841 - Installation kit ISV for AX

For mounting ISV installation modules in AX/AE enclosures.

## **Features**

| Model No.              | SV 9666.841                                             |
|------------------------|---------------------------------------------------------|
| Product description    | To mount ISV installation modules in enclosures.        |
| Material               | Assembly kit Carbon steel, zinc-plated                  |
|                        | Support rail: Carbon steel, zinc-plated                 |
|                        | Contact hazard protection: Carbon steel, spray finished |
| Supply includes        | Assembly kit                                            |
|                        | Support Rails                                           |
|                        | Contact Hazard Protection                               |
|                        | Assembly components                                     |
| Size                   | Width units (WU) @ 250 mm: 2                            |
|                        | Height units (U) @ 150 mm: 7                            |
| Suitable for Model No. | 1260.000                                                |
| Suitable for           | Width: 600 mm                                           |
|                        | Height: 1,200 mm                                        |
|                        | Depth: 300 mm                                           |
| Packaging unit         | 1 pc(s).                                                |
| Net weight             | 6                                                       |
| Gross weight           | 6.7                                                     |
| Customs tariff number  | 83024900                                                |
| EAN                    | 4028177803756                                           |
| ETIM 9                 | EC002270                                                |
| ECLASS 8.0             | 27400613                                                |
|                        |                                                         |