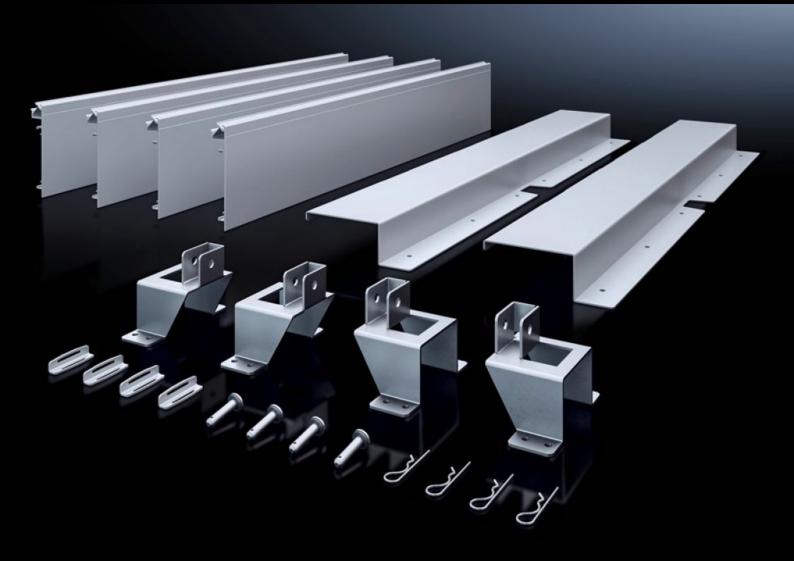

## SV 9666.902 - Installation kit ISV for VX

For mounting ISV installation modules in VX enclosures.

#### **Features**

| Model No.              | SV 9666.902                                                                                                                                           |
|------------------------|-------------------------------------------------------------------------------------------------------------------------------------------------------|
| Product description    | For mounting ISV installation modules in enclosures.                                                                                                  |
| Material               | Mounting frame holder Carbon steel, zinc-plated<br>Contact hazard protection: Carbon steel, spray finished<br>Contact hazard protection, lateral: PVC |
| Supply includes        | Mounting aid support Contact Hazard Protection Assembly components                                                                                    |
| Size                   | Width units (WU) @ 250 mm: 2<br>Height units (U) @ 150 mm: 12                                                                                         |
| Suitable for Model No. | 8452.000<br>8604.000<br>8606.000                                                                                                                      |
| Note on Model No.:     | Mounting angle 9666.712, mounting plate 8612.400 are also needed                                                                                      |
| Suitable for           | Width: 600 mm Height: 2,000 mm Depth: 400 mm 500 mm 600 mm                                                                                            |
| Packaging unit         | 1 pc(s).                                                                                                                                              |
| Net weight             | 6.7                                                                                                                                                   |