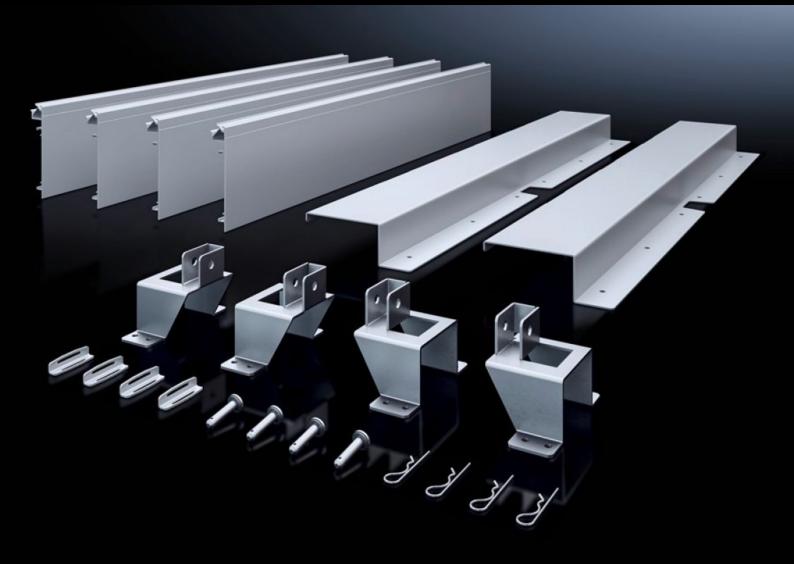

## SV 9666.922 - Installation kit ISV for VX

For mounting ISV installation modules in VX enclosures.

#### **Features**

| Model No.              | SV 9666.922                                                  |
|------------------------|--------------------------------------------------------------|
| Product description    | For mounting ISV installation modules in enclosures.         |
| Material               | Mounting frame holder Carbon steel, zinc-plated              |
|                        | Contact hazard protection: Carbon steel, spray finished      |
|                        | Contact hazard protection, lateral: PVC                      |
| Supply includes        | Mounting aid support                                         |
|                        | Contact Hazard Protection                                    |
|                        | Assembly components                                          |
| Size                   | Width units (WU) @ 250 mm: 4                                 |
|                        | Height units (U) @ 150 mm: 12                                |
| Suitable for Model No. | 9666.926                                                     |
|                        | 9666.966                                                     |
| Note on Model No.:     | Mounting angle 9666.712, depth stay 9666.732, mounting plate |
|                        | 8612.400 are also needed                                     |
| Suitable for           | Width: 1,100 mm                                              |
|                        | Height: 2,000 mm                                             |
|                        | Depth: 400 mm                                                |
|                        | 600 mm                                                       |
| Packaging unit         | 1 pc(s).                                                     |
| Net weight             | 9.5                                                          |
| Gross weight           | 9.92                                                         |