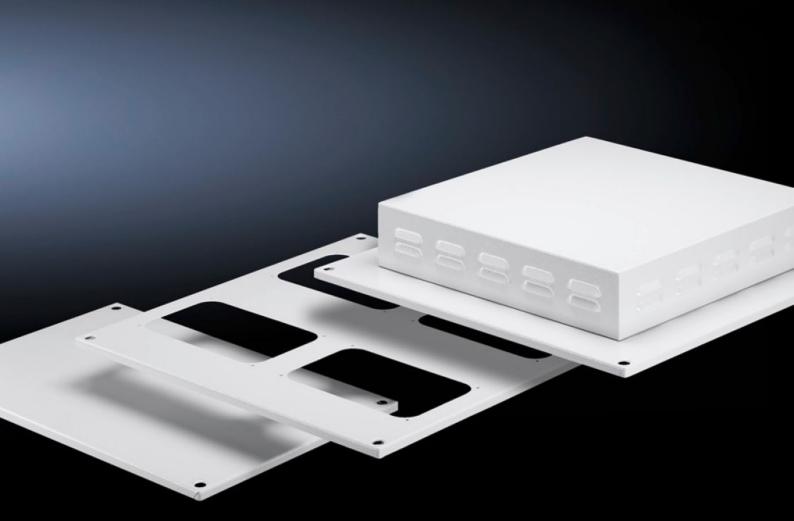

## SV 9671.588 - Roof plates for cable entry glands for TS

For enclosures without roof plate and to replace the standard roof on other TS enclosures.

## **Features**

| Model No.                             | SV 9671.588                                                                                |
|---------------------------------------|--------------------------------------------------------------------------------------------|
| Applications                          | For enclosures without roof plate and to replace the standard roof on other TS enclosures. |
| Material                              | Carbon steel, 1.5 mm                                                                       |
| Surface finish                        | Textured paint                                                                             |
| Color                                 | RAL 7035                                                                                   |
| Number of required cable entry glands | 8                                                                                          |
| Suitable for                          | Enclosure type: TS<br>Width: = 800 mm<br>Depth: = 800 mm                                   |
| Packaging unit                        | 1 pc(s).                                                                                   |
| Net weight                            | 5.65                                                                                       |
| Gross weight                          | 6.4                                                                                        |
| Customs tariff number                 | 73269098                                                                                   |
| EAN                                   | 4028177573604                                                                              |
| ETIM 9                                | EC000744                                                                                   |
| ECLASS 8.0                            | 27182405                                                                                   |