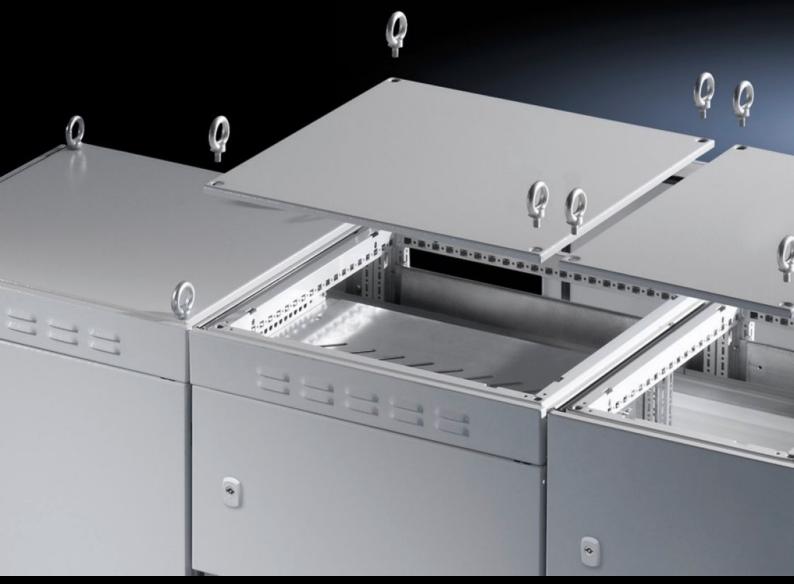

## SV 9671.668 - IP 55 roof plate, closed for TS

For enclosures without roof plate and to replace the standard roof on other TS enclosures.