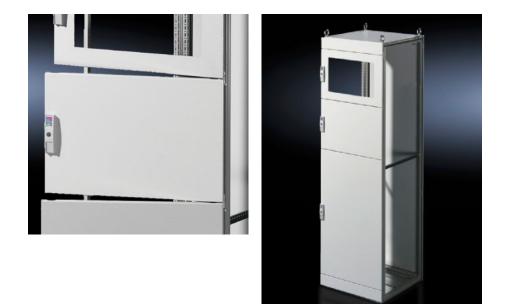

## TS 9672.140 - Partial Doors for TS

Door may be optionally hinged on the right or left.

## Features

| Model No.           | TS 9672.140                                                                                                                                                                                                                                                                                                                                                                                                                                                                                      |
|---------------------|--------------------------------------------------------------------------------------------------------------------------------------------------------------------------------------------------------------------------------------------------------------------------------------------------------------------------------------------------------------------------------------------------------------------------------------------------------------------------------------------------|
| Product description | Suitable for TS enclosures instead of a door or rear panel. The<br>partial doors can be combined as required. A front trim panel is<br>required at the top and bottom. Door may be optionally hinged on<br>the right or left. In doors without a viewing window (height 600 –<br>1000 mm), installation of the monitor frame SZ 2305.000 is<br>possible. Standard double-bit lock insert may be exchanged for lock<br>inserts, type F, and for comfort handle in systems 600 mm or more<br>high. |
| Material            | Carbon steel, 2 mm                                                                                                                                                                                                                                                                                                                                                                                                                                                                               |
| Surface finish      | Textured paint                                                                                                                                                                                                                                                                                                                                                                                                                                                                                   |
| Color               | RAL 7035                                                                                                                                                                                                                                                                                                                                                                                                                                                                                         |
| Supply includes     | Cross member<br>Hinges<br>Lock components<br>Assembly components                                                                                                                                                                                                                                                                                                                                                                                                                                 |