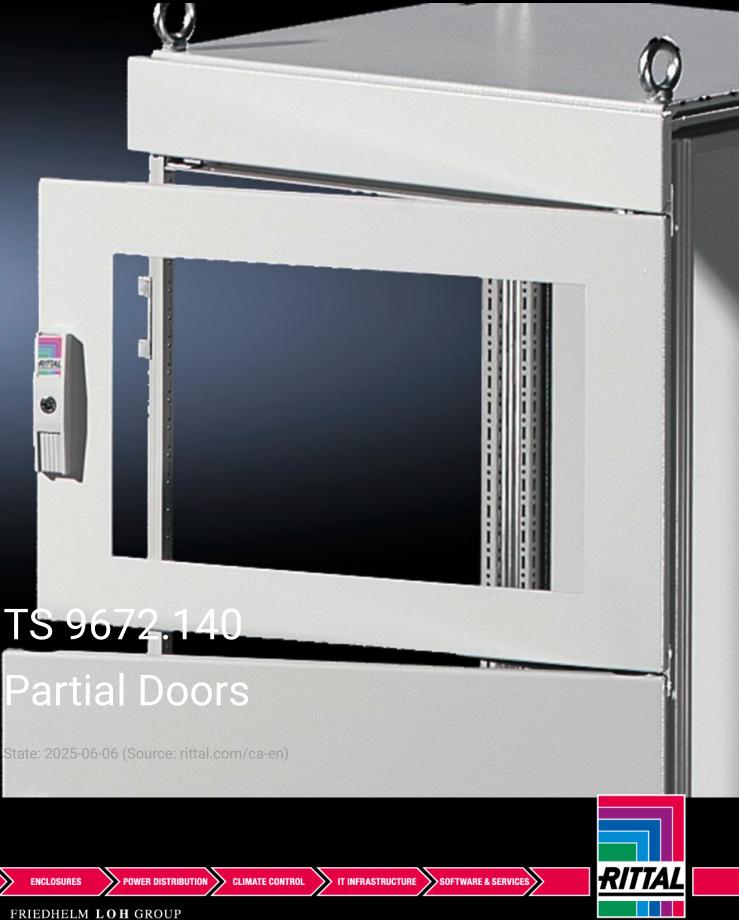

## TS 9672.140 - Partial Doors for TS

Door may be optionally hinged on the right or left.

## Features

| Model No.           | TS 9672.140                                                                                                                                                                                                                                                                                                                                                                                                                                                                                      |
|---------------------|--------------------------------------------------------------------------------------------------------------------------------------------------------------------------------------------------------------------------------------------------------------------------------------------------------------------------------------------------------------------------------------------------------------------------------------------------------------------------------------------------|
| Product description | Suitable for TS enclosures instead of a door or rear panel. The<br>partial doors can be combined as required. A front trim panel is<br>required at the top and bottom. Door may be optionally hinged on<br>the right or left. In doors without a viewing window (height 600 –<br>1000 mm), installation of the monitor frame SZ 2305.000 is<br>possible. Standard double-bit lock insert may be exchanged for lock<br>inserts, type F, and for comfort handle in systems 600 mm or more<br>high. |
| Material            | Carbon steel, 2 mm                                                                                                                                                                                                                                                                                                                                                                                                                                                                               |
| Surface finish      | Textured paint                                                                                                                                                                                                                                                                                                                                                                                                                                                                                   |
| Color               | RAL 7035                                                                                                                                                                                                                                                                                                                                                                                                                                                                                         |
| Supply includes     | Cross member<br>Hinges<br>Lock components<br>Assembly components                                                                                                                                                                                                                                                                                                                                                                                                                                 |