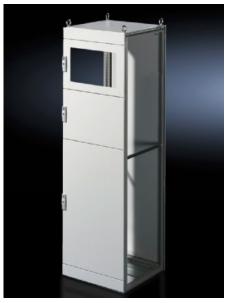

## TS 9672.141 - Partial Doors for TS

Door may be optionally hinged on the right or left.

## **Features**

| Model No.           | TS 9672.141                                                                                                                                                                                                                                                                                                                                                                                                                                                                 |
|---------------------|-----------------------------------------------------------------------------------------------------------------------------------------------------------------------------------------------------------------------------------------------------------------------------------------------------------------------------------------------------------------------------------------------------------------------------------------------------------------------------|
| Product description | Suitable for TS enclosures instead of a door or rear panel. The partial doors can be combined as required. A front trim panel is required at the top and bottom. Door may be optionally hinged on the right or left. In doors without a viewing window (height 600 – 1000 mm), installation of the monitor frame SZ 2305.000 is possible. Standard double-bit lock insert may be exchanged for lock inserts, type F, and for comfort handle in systems 600 mm or more high. |
| Material            | Carbon steel, 2 mm                                                                                                                                                                                                                                                                                                                                                                                                                                                          |
| Surface finish      | Textured paint                                                                                                                                                                                                                                                                                                                                                                                                                                                              |
| Color               | RAL 7035                                                                                                                                                                                                                                                                                                                                                                                                                                                                    |
| Supply includes     | Cross member Hinges Lock components Assembly components                                                                                                                                                                                                                                                                                                                                                                                                                     |