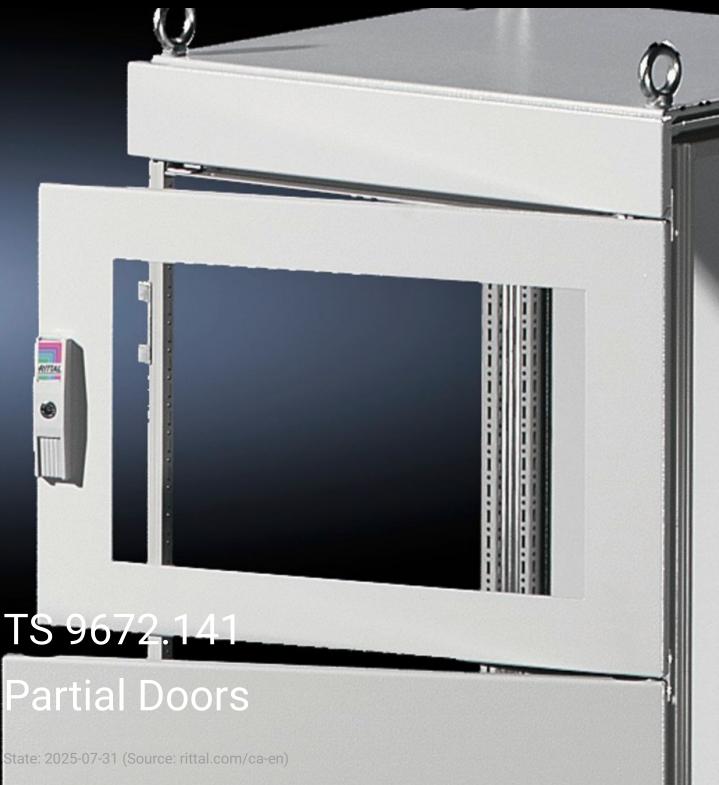

## TS 9672.141 - Partial Doors for TS

Door may be optionally hinged on the right or left.

## **Features**

| Model No.           | TS 9672.141                                                                                                                                                                                                                                                                                                                                                                                                                                                                 |
|---------------------|-----------------------------------------------------------------------------------------------------------------------------------------------------------------------------------------------------------------------------------------------------------------------------------------------------------------------------------------------------------------------------------------------------------------------------------------------------------------------------|
| Product description | Suitable for TS enclosures instead of a door or rear panel. The partial doors can be combined as required. A front trim panel is required at the top and bottom. Door may be optionally hinged on the right or left. In doors without a viewing window (height 600 – 1000 mm), installation of the monitor frame SZ 2305.000 is possible. Standard double-bit lock insert may be exchanged for lock inserts, type F, and for comfort handle in systems 600 mm or more high. |
| Material            | Carbon steel, 2 mm                                                                                                                                                                                                                                                                                                                                                                                                                                                          |
| Surface finish      | Textured paint                                                                                                                                                                                                                                                                                                                                                                                                                                                              |
| Color               | RAL 7035                                                                                                                                                                                                                                                                                                                                                                                                                                                                    |
| Supply includes     | Cross member Hinges Lock components Assembly components                                                                                                                                                                                                                                                                                                                                                                                                                     |