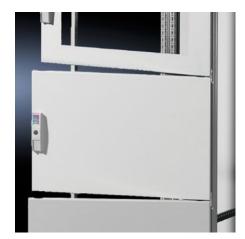

## **Features**

| Model No.           | TS 9672.141                                                                                                                                                                                                                                                                                                                                                                                                                                                                 |
|---------------------|-----------------------------------------------------------------------------------------------------------------------------------------------------------------------------------------------------------------------------------------------------------------------------------------------------------------------------------------------------------------------------------------------------------------------------------------------------------------------------|
| Product description | Suitable for TS enclosures instead of a door or rear panel. The partial doors can be combined as required. A front trim panel is required at the top and bottom. Door may be optionally hinged on the right or left. In doors without a viewing window (height 600 – 1000 mm), installation of the monitor frame SZ 2305.000 is possible. Standard double-bit lock insert may be exchanged for lock inserts, type F, and for comfort handle in systems 600 mm or more high. |
| Material            | Carbon steel, 2 mm                                                                                                                                                                                                                                                                                                                                                                                                                                                          |
| Surface finish      | Textured paint                                                                                                                                                                                                                                                                                                                                                                                                                                                              |
| Color               | RAL 7035                                                                                                                                                                                                                                                                                                                                                                                                                                                                    |
| Supply includes     | Cross member Hinges Lock components Assembly components                                                                                                                                                                                                                                                                                                                                                                                                                     |

## **Features**

| Dimensions                              | Width: 400 mm<br>Height: 150 mm |
|-----------------------------------------|---------------------------------|
| Suitable for                            | Width: = 400 mm                 |
| Protection category IP to IEC 60<br>529 | IP 54 for a completed enclosure |
| Packaging unit                          | 1 pc(s).                        |
| Net weight                              | 2                               |
| Gross weight                            | 2.1                             |
| Customs tariff number                   | 94039910                        |
| EAN                                     | 4028177697584                   |
| ETIM 9                                  | EC002525                        |
| ECLASS 8.0                              | 27182204                        |