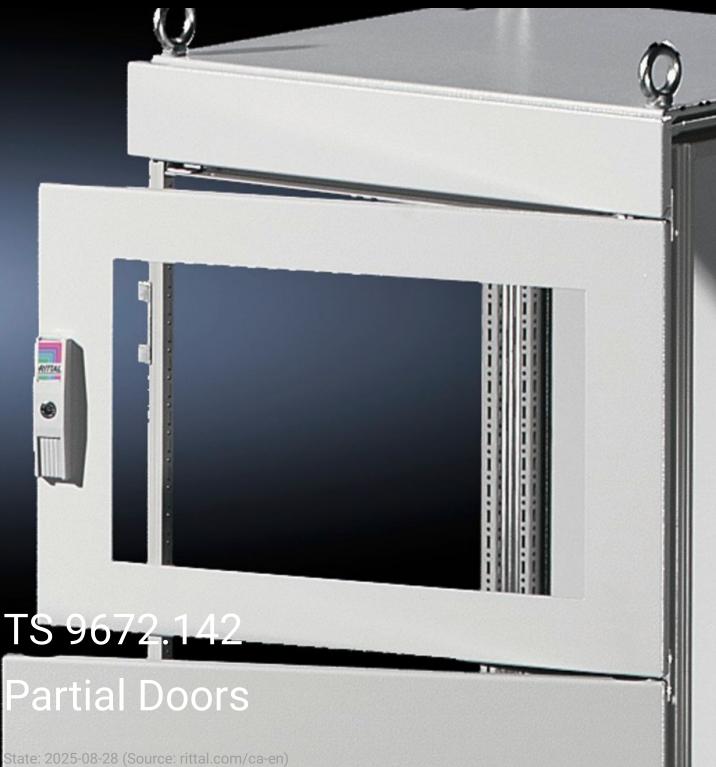

## TS 9672.142 - Partial Doors for TS

Door may be optionally hinged on the right or left.

## **Features**

| Model No.           | TS 9672.142                                                                                                                                                                                                                                                                                                                                                                                                                                                                 |
|---------------------|-----------------------------------------------------------------------------------------------------------------------------------------------------------------------------------------------------------------------------------------------------------------------------------------------------------------------------------------------------------------------------------------------------------------------------------------------------------------------------|
| Product description | Suitable for TS enclosures instead of a door or rear panel. The partial doors can be combined as required. A front trim panel is required at the top and bottom. Door may be optionally hinged on the right or left. In doors without a viewing window (height 600 – 1000 mm), installation of the monitor frame SZ 2305.000 is possible. Standard double-bit lock insert may be exchanged for lock inserts, type F, and for comfort handle in systems 600 mm or more high. |
| Material            | Carbon steel, 2 mm                                                                                                                                                                                                                                                                                                                                                                                                                                                          |
| Surface finish      | Textured paint                                                                                                                                                                                                                                                                                                                                                                                                                                                              |
| Color               | RAL 7035                                                                                                                                                                                                                                                                                                                                                                                                                                                                    |
| Supply includes     | Cross member Hinges Lock components Assembly components                                                                                                                                                                                                                                                                                                                                                                                                                     |