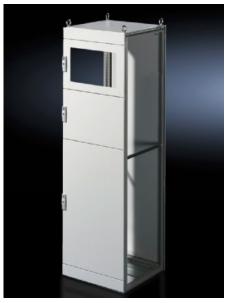

## TS 9672.142 - Partial Doors for TS

Door may be optionally hinged on the right or left.

## **Features**

| Model No.           | TS 9672.142                                                                                                                                                                                                                                                                                                                                                                                                                                                                 |
|---------------------|-----------------------------------------------------------------------------------------------------------------------------------------------------------------------------------------------------------------------------------------------------------------------------------------------------------------------------------------------------------------------------------------------------------------------------------------------------------------------------|
| Product description | Suitable for TS enclosures instead of a door or rear panel. The partial doors can be combined as required. A front trim panel is required at the top and bottom. Door may be optionally hinged on the right or left. In doors without a viewing window (height 600 – 1000 mm), installation of the monitor frame SZ 2305.000 is possible. Standard double-bit lock insert may be exchanged for lock inserts, type F, and for comfort handle in systems 600 mm or more high. |
| Material            | Carbon steel, 2 mm                                                                                                                                                                                                                                                                                                                                                                                                                                                          |
| Surface finish      | Textured paint                                                                                                                                                                                                                                                                                                                                                                                                                                                              |
| Color               | RAL 7035                                                                                                                                                                                                                                                                                                                                                                                                                                                                    |
| Supply includes     | Cross member Hinges Lock components Assembly components                                                                                                                                                                                                                                                                                                                                                                                                                     |