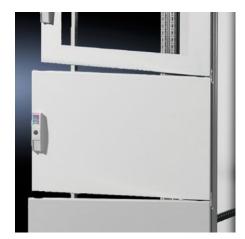

## TS 9672.142 - Partial Doors for TS

Door may be optionally hinged on the right or left.

## **Features**

| Model No.           | TS 9672.142                                                                                                                                                                                                                                                                                                                                                                                                                                                                 |
|---------------------|-----------------------------------------------------------------------------------------------------------------------------------------------------------------------------------------------------------------------------------------------------------------------------------------------------------------------------------------------------------------------------------------------------------------------------------------------------------------------------|
| Product description | Suitable for TS enclosures instead of a door or rear panel. The partial doors can be combined as required. A front trim panel is required at the top and bottom. Door may be optionally hinged on the right or left. In doors without a viewing window (height 600 – 1000 mm), installation of the monitor frame SZ 2305.000 is possible. Standard double-bit lock insert may be exchanged for lock inserts, type F, and for comfort handle in systems 600 mm or more high. |
| Material            | Carbon steel, 2 mm                                                                                                                                                                                                                                                                                                                                                                                                                                                          |
| Surface finish      | Textured paint                                                                                                                                                                                                                                                                                                                                                                                                                                                              |
| Color               | RAL 7035                                                                                                                                                                                                                                                                                                                                                                                                                                                                    |
| Supply includes     | Cross member Hinges Lock components Assembly components                                                                                                                                                                                                                                                                                                                                                                                                                     |