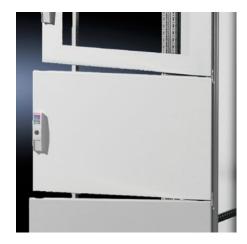

## TS 9672.143 - Partial Doors for TS

Door may be optionally hinged on the right or left.

## **Features**

| Model No.           | TS 9672.143                                                                                                                                                                                                                                                                                                                                                                                                                                                                 |
|---------------------|-----------------------------------------------------------------------------------------------------------------------------------------------------------------------------------------------------------------------------------------------------------------------------------------------------------------------------------------------------------------------------------------------------------------------------------------------------------------------------|
| Product description | Suitable for TS enclosures instead of a door or rear panel. The partial doors can be combined as required. A front trim panel is required at the top and bottom. Door may be optionally hinged on the right or left. In doors without a viewing window (height 600 – 1000 mm), installation of the monitor frame SZ 2305.000 is possible. Standard double-bit lock insert may be exchanged for lock inserts, type F, and for comfort handle in systems 600 mm or more high. |
| Material            | Carbon steel, 2 mm                                                                                                                                                                                                                                                                                                                                                                                                                                                          |
| Surface finish      | Textured paint                                                                                                                                                                                                                                                                                                                                                                                                                                                              |
| Color               | RAL 7035                                                                                                                                                                                                                                                                                                                                                                                                                                                                    |
| Supply includes     | Cross member Hinges Lock components Assembly components                                                                                                                                                                                                                                                                                                                                                                                                                     |