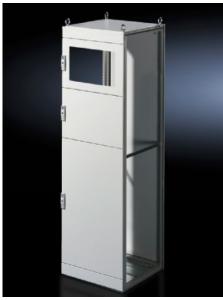

## TS 9672.143 - Partial Doors for TS

Door may be optionally hinged on the right or left.

## **Features**

| Model No.           | TS 9672.143                                                                                                                                                                                                                                                                                                                                                                                                                                                                 |
|---------------------|-----------------------------------------------------------------------------------------------------------------------------------------------------------------------------------------------------------------------------------------------------------------------------------------------------------------------------------------------------------------------------------------------------------------------------------------------------------------------------|
| Product description | Suitable for TS enclosures instead of a door or rear panel. The partial doors can be combined as required. A front trim panel is required at the top and bottom. Door may be optionally hinged on the right or left. In doors without a viewing window (height 600 – 1000 mm), installation of the monitor frame SZ 2305.000 is possible. Standard double-bit lock insert may be exchanged for lock inserts, type F, and for comfort handle in systems 600 mm or more high. |
| Material            | Carbon steel, 2 mm                                                                                                                                                                                                                                                                                                                                                                                                                                                          |
| Surface finish      | Textured paint                                                                                                                                                                                                                                                                                                                                                                                                                                                              |
| Color               | RAL 7035                                                                                                                                                                                                                                                                                                                                                                                                                                                                    |
| Supply includes     | Cross member Hinges Lock components Assembly components                                                                                                                                                                                                                                                                                                                                                                                                                     |