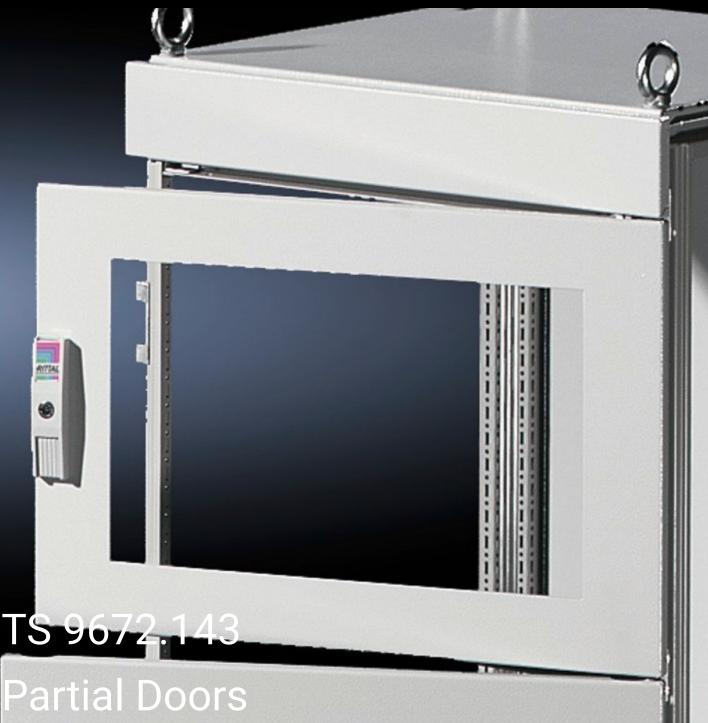

## TS 9672.143 - Partial Doors for TS

Door may be optionally hinged on the right or left.

## **Features**

| Model No.           | TS 9672.143                                                                                                                                                                                                                                                                                                                                                                                                                                                                 |
|---------------------|-----------------------------------------------------------------------------------------------------------------------------------------------------------------------------------------------------------------------------------------------------------------------------------------------------------------------------------------------------------------------------------------------------------------------------------------------------------------------------|
| Product description | Suitable for TS enclosures instead of a door or rear panel. The partial doors can be combined as required. A front trim panel is required at the top and bottom. Door may be optionally hinged on the right or left. In doors without a viewing window (height 600 – 1000 mm), installation of the monitor frame SZ 2305.000 is possible. Standard double-bit lock insert may be exchanged for lock inserts, type F, and for comfort handle in systems 600 mm or more high. |
| Material            | Carbon steel, 2 mm                                                                                                                                                                                                                                                                                                                                                                                                                                                          |
| Surface finish      | Textured paint                                                                                                                                                                                                                                                                                                                                                                                                                                                              |
| Color               | RAL 7035                                                                                                                                                                                                                                                                                                                                                                                                                                                                    |
| Supply includes     | Cross member Hinges Lock components Assembly components                                                                                                                                                                                                                                                                                                                                                                                                                     |