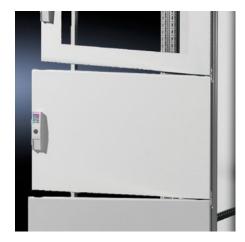

## TS 9672.144 - Partial Doors for TS

Door may be optionally hinged on the right or left.

## **Features**

| Model No.           | TS 9672.144                                                                                                                                                                                                                                                                                                                                                                                                                                                                 |
|---------------------|-----------------------------------------------------------------------------------------------------------------------------------------------------------------------------------------------------------------------------------------------------------------------------------------------------------------------------------------------------------------------------------------------------------------------------------------------------------------------------|
| Product description | Suitable for TS enclosures instead of a door or rear panel. The partial doors can be combined as required. A front trim panel is required at the top and bottom. Door may be optionally hinged on the right or left. In doors without a viewing window (height 600 – 1000 mm), installation of the monitor frame SZ 2305.000 is possible. Standard double-bit lock insert may be exchanged for lock inserts, type F, and for comfort handle in systems 600 mm or more high. |
| Material            | Carbon steel, 2 mm                                                                                                                                                                                                                                                                                                                                                                                                                                                          |
| Surface finish      | Textured paint                                                                                                                                                                                                                                                                                                                                                                                                                                                              |
| Color               | RAL 7035                                                                                                                                                                                                                                                                                                                                                                                                                                                                    |
| Supply includes     | Cross member Hinges Lock components Assembly components                                                                                                                                                                                                                                                                                                                                                                                                                     |