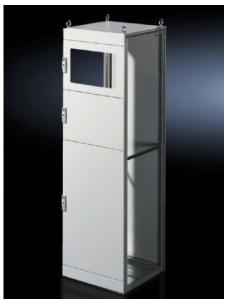

## TS 9672.144 - Partial Doors for TS

Door may be optionally hinged on the right or left.

## **Features**

| Model No.           | TS 9672.144                                                                                                                                                                                                                                                                                                                                                                                                                                                                 |
|---------------------|-----------------------------------------------------------------------------------------------------------------------------------------------------------------------------------------------------------------------------------------------------------------------------------------------------------------------------------------------------------------------------------------------------------------------------------------------------------------------------|
| Product description | Suitable for TS enclosures instead of a door or rear panel. The partial doors can be combined as required. A front trim panel is required at the top and bottom. Door may be optionally hinged on the right or left. In doors without a viewing window (height 600 – 1000 mm), installation of the monitor frame SZ 2305.000 is possible. Standard double-bit lock insert may be exchanged for lock inserts, type F, and for comfort handle in systems 600 mm or more high. |
| Material            | Carbon steel, 2 mm                                                                                                                                                                                                                                                                                                                                                                                                                                                          |
| Surface finish      | Textured paint                                                                                                                                                                                                                                                                                                                                                                                                                                                              |
| Color               | RAL 7035                                                                                                                                                                                                                                                                                                                                                                                                                                                                    |
| Supply includes     | Cross member Hinges Lock components Assembly components                                                                                                                                                                                                                                                                                                                                                                                                                     |