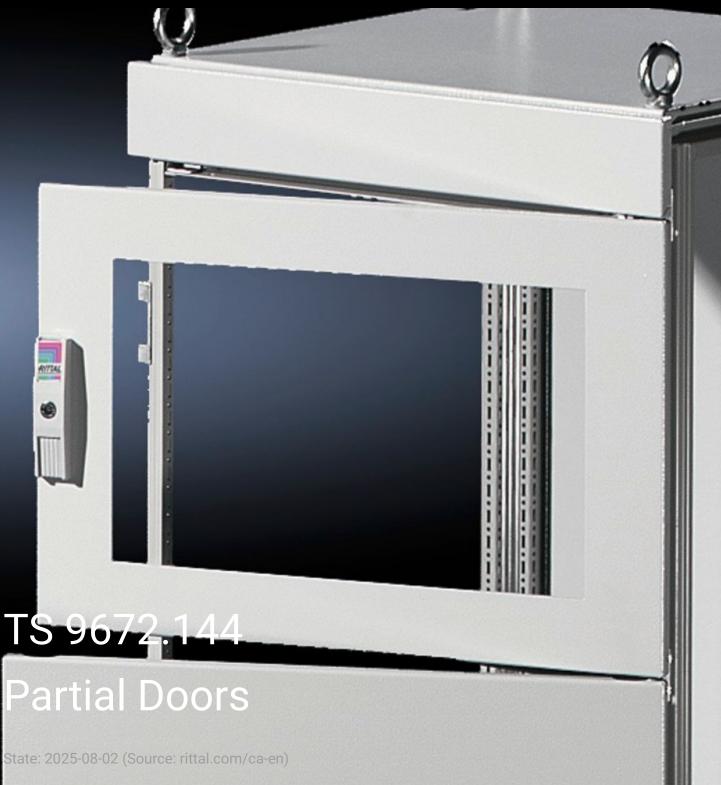

## TS 9672.144 - Partial Doors for TS

Door may be optionally hinged on the right or left.

## **Features**

| Model No.           | TS 9672.144                                                                                                                                                                                                                                                                                                                                                                                                                                                                 |
|---------------------|-----------------------------------------------------------------------------------------------------------------------------------------------------------------------------------------------------------------------------------------------------------------------------------------------------------------------------------------------------------------------------------------------------------------------------------------------------------------------------|
| Product description | Suitable for TS enclosures instead of a door or rear panel. The partial doors can be combined as required. A front trim panel is required at the top and bottom. Door may be optionally hinged on the right or left. In doors without a viewing window (height 600 – 1000 mm), installation of the monitor frame SZ 2305.000 is possible. Standard double-bit lock insert may be exchanged for lock inserts, type F, and for comfort handle in systems 600 mm or more high. |
| Material            | Carbon steel, 2 mm                                                                                                                                                                                                                                                                                                                                                                                                                                                          |
| Surface finish      | Textured paint                                                                                                                                                                                                                                                                                                                                                                                                                                                              |
| Color               | RAL 7035                                                                                                                                                                                                                                                                                                                                                                                                                                                                    |
| Supply includes     | Cross member Hinges Lock components Assembly components                                                                                                                                                                                                                                                                                                                                                                                                                     |