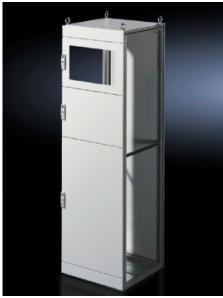

## TS 9672.146 - Partial Doors for TS

Door may be optionally hinged on the right or left.

## **Features**

| Model No.           | TS 9672.146                                                                                                                                                                                                                                                                                                                                                                                                                                                                 |
|---------------------|-----------------------------------------------------------------------------------------------------------------------------------------------------------------------------------------------------------------------------------------------------------------------------------------------------------------------------------------------------------------------------------------------------------------------------------------------------------------------------|
| Product description | Suitable for TS enclosures instead of a door or rear panel. The partial doors can be combined as required. A front trim panel is required at the top and bottom. Door may be optionally hinged on the right or left. In doors without a viewing window (height 600 – 1000 mm), installation of the monitor frame SZ 2305.000 is possible. Standard double-bit lock insert may be exchanged for lock inserts, type F, and for comfort handle in systems 600 mm or more high. |
| Material            | Carbon steel, 2 mm                                                                                                                                                                                                                                                                                                                                                                                                                                                          |
| Surface finish      | Textured paint                                                                                                                                                                                                                                                                                                                                                                                                                                                              |
| Color               | RAL 7035                                                                                                                                                                                                                                                                                                                                                                                                                                                                    |
| Supply includes     | Cross member Hinges Lock components Assembly components                                                                                                                                                                                                                                                                                                                                                                                                                     |