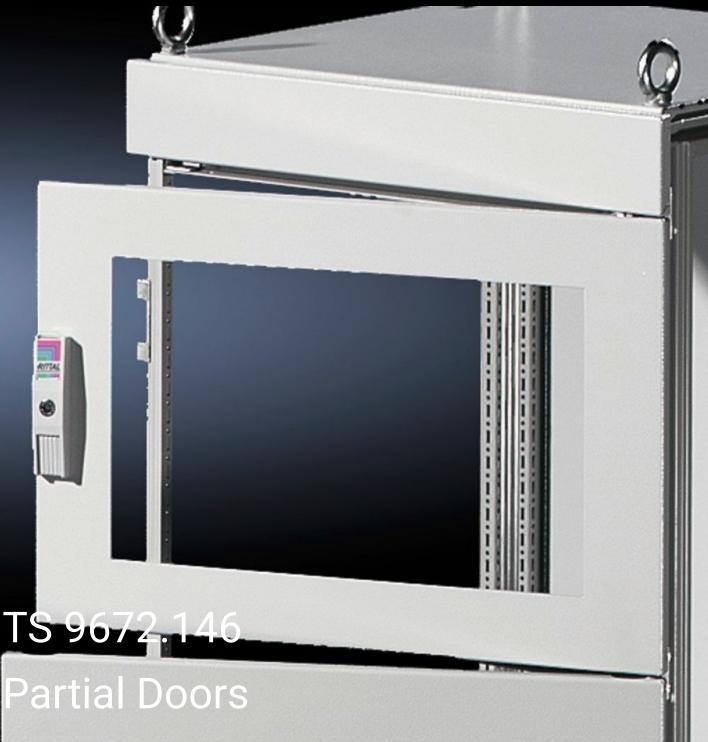

## TS 9672.146 - Partial Doors for TS

Door may be optionally hinged on the right or left.

## **Features**

| Model No.           | TS 9672.146                                                                                                                                                                                                                                                                                                                                                                                                                                                                 |
|---------------------|-----------------------------------------------------------------------------------------------------------------------------------------------------------------------------------------------------------------------------------------------------------------------------------------------------------------------------------------------------------------------------------------------------------------------------------------------------------------------------|
| Product description | Suitable for TS enclosures instead of a door or rear panel. The partial doors can be combined as required. A front trim panel is required at the top and bottom. Door may be optionally hinged on the right or left. In doors without a viewing window (height 600 – 1000 mm), installation of the monitor frame SZ 2305.000 is possible. Standard double-bit lock insert may be exchanged for lock inserts, type F, and for comfort handle in systems 600 mm or more high. |
| Material            | Carbon steel, 2 mm                                                                                                                                                                                                                                                                                                                                                                                                                                                          |
| Surface finish      | Textured paint                                                                                                                                                                                                                                                                                                                                                                                                                                                              |
| Color               | RAL 7035                                                                                                                                                                                                                                                                                                                                                                                                                                                                    |
| Supply includes     | Cross member Hinges Lock components Assembly components                                                                                                                                                                                                                                                                                                                                                                                                                     |