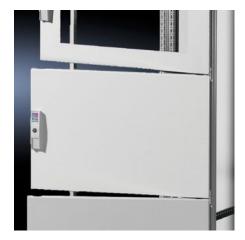

## TS 9672.146 - Partial Doors for TS

Door may be optionally hinged on the right or left.

## **Features**

| Model No.           | TS 9672.146                                                                                                                                                                                                                                                                                                                                                                                                                                                                 |
|---------------------|-----------------------------------------------------------------------------------------------------------------------------------------------------------------------------------------------------------------------------------------------------------------------------------------------------------------------------------------------------------------------------------------------------------------------------------------------------------------------------|
| Product description | Suitable for TS enclosures instead of a door or rear panel. The partial doors can be combined as required. A front trim panel is required at the top and bottom. Door may be optionally hinged on the right or left. In doors without a viewing window (height 600 – 1000 mm), installation of the monitor frame SZ 2305.000 is possible. Standard double-bit lock insert may be exchanged for lock inserts, type F, and for comfort handle in systems 600 mm or more high. |
| Material            | Carbon steel, 2 mm                                                                                                                                                                                                                                                                                                                                                                                                                                                          |
| Surface finish      | Textured paint                                                                                                                                                                                                                                                                                                                                                                                                                                                              |
| Color               | RAL 7035                                                                                                                                                                                                                                                                                                                                                                                                                                                                    |
| Supply includes     | Cross member Hinges Lock components Assembly components                                                                                                                                                                                                                                                                                                                                                                                                                     |