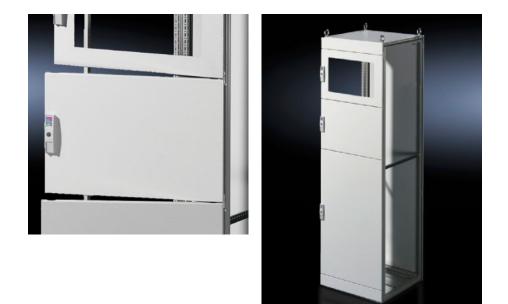

## TS 9672.148 - Partial Doors for TS

Door may be optionally hinged on the right or left.

## Features

| Model No.           | TS 9672.148                                                                                                                                                                                                                                                                                                                                                                                                                                                                                      |
|---------------------|--------------------------------------------------------------------------------------------------------------------------------------------------------------------------------------------------------------------------------------------------------------------------------------------------------------------------------------------------------------------------------------------------------------------------------------------------------------------------------------------------|
| Product description | Suitable for TS enclosures instead of a door or rear panel. The<br>partial doors can be combined as required. A front trim panel is<br>required at the top and bottom. Door may be optionally hinged on<br>the right or left. In doors without a viewing window (height 600 –<br>1000 mm), installation of the monitor frame SZ 2305.000 is<br>possible. Standard double-bit lock insert may be exchanged for lock<br>inserts, type F, and for comfort handle in systems 600 mm or more<br>high. |
| Material            | Carbon steel, 2 mm                                                                                                                                                                                                                                                                                                                                                                                                                                                                               |
| Surface finish      | Textured paint                                                                                                                                                                                                                                                                                                                                                                                                                                                                                   |
| Color               | RAL 7035                                                                                                                                                                                                                                                                                                                                                                                                                                                                                         |
| Supply includes     | Cross member<br>Hinges<br>Lock components<br>Assembly components                                                                                                                                                                                                                                                                                                                                                                                                                                 |