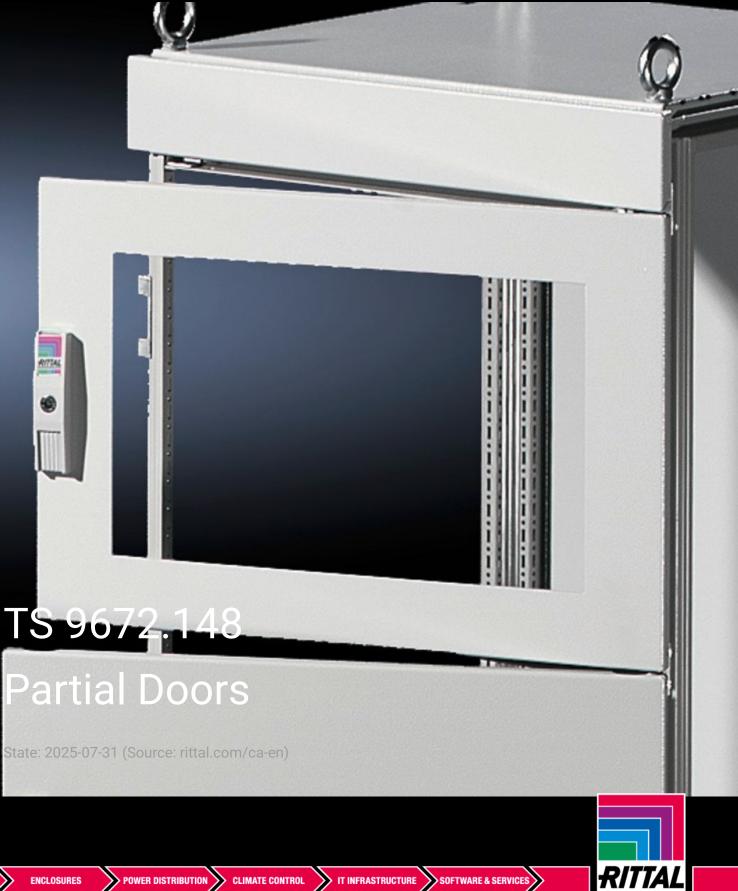

## TS 9672.148 - Partial Doors for TS

Door may be optionally hinged on the right or left.

## Features

| Model No.           | TS 9672.148                                                                                                                                                                                                                                                                                                                                                                                                                                                                                      |
|---------------------|--------------------------------------------------------------------------------------------------------------------------------------------------------------------------------------------------------------------------------------------------------------------------------------------------------------------------------------------------------------------------------------------------------------------------------------------------------------------------------------------------|
| Product description | Suitable for TS enclosures instead of a door or rear panel. The<br>partial doors can be combined as required. A front trim panel is<br>required at the top and bottom. Door may be optionally hinged on<br>the right or left. In doors without a viewing window (height 600 –<br>1000 mm), installation of the monitor frame SZ 2305.000 is<br>possible. Standard double-bit lock insert may be exchanged for lock<br>inserts, type F, and for comfort handle in systems 600 mm or more<br>high. |
| Material            | Carbon steel, 2 mm                                                                                                                                                                                                                                                                                                                                                                                                                                                                               |
| Surface finish      | Textured paint                                                                                                                                                                                                                                                                                                                                                                                                                                                                                   |
| Color               | RAL 7035                                                                                                                                                                                                                                                                                                                                                                                                                                                                                         |
| Supply includes     | Cross member<br>Hinges<br>Lock components<br>Assembly components                                                                                                                                                                                                                                                                                                                                                                                                                                 |