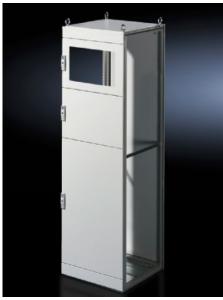

## TS 9672.156 - Partial Doors for TS

Door may be optionally hinged on the right or left.

## **Features**

| Model No.           | TS 9672.156                                                                                                                                                                                                                                                                                                                                                                                                                                                                 |
|---------------------|-----------------------------------------------------------------------------------------------------------------------------------------------------------------------------------------------------------------------------------------------------------------------------------------------------------------------------------------------------------------------------------------------------------------------------------------------------------------------------|
| Product description | Suitable for TS enclosures instead of a door or rear panel. The partial doors can be combined as required. A front trim panel is required at the top and bottom. Door may be optionally hinged on the right or left. In doors without a viewing window (height 600 – 1000 mm), installation of the monitor frame SZ 2305.000 is possible. Standard double-bit lock insert may be exchanged for lock inserts, type F, and for comfort handle in systems 600 mm or more high. |
| Material            | Carbon steel, 2 mm                                                                                                                                                                                                                                                                                                                                                                                                                                                          |
| Surface finish      | Textured paint                                                                                                                                                                                                                                                                                                                                                                                                                                                              |
| Color               | RAL 7035                                                                                                                                                                                                                                                                                                                                                                                                                                                                    |
| Supply includes     | Cross member Hinges Lock components Assembly components                                                                                                                                                                                                                                                                                                                                                                                                                     |