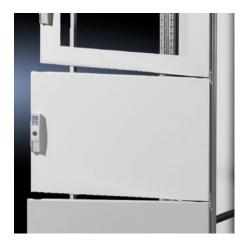

## TS 9672.156 - Partial Doors for TS

Door may be optionally hinged on the right or left.

## **Features**

| Model No.           | TS 9672.156                                                                                                                                                                                                                                                                                                                                                                                                                                                                 |
|---------------------|-----------------------------------------------------------------------------------------------------------------------------------------------------------------------------------------------------------------------------------------------------------------------------------------------------------------------------------------------------------------------------------------------------------------------------------------------------------------------------|
| Product description | Suitable for TS enclosures instead of a door or rear panel. The partial doors can be combined as required. A front trim panel is required at the top and bottom. Door may be optionally hinged on the right or left. In doors without a viewing window (height 600 – 1000 mm), installation of the monitor frame SZ 2305.000 is possible. Standard double-bit lock insert may be exchanged for lock inserts, type F, and for comfort handle in systems 600 mm or more high. |
| Material            | Carbon steel, 2 mm                                                                                                                                                                                                                                                                                                                                                                                                                                                          |
| Surface finish      | Textured paint                                                                                                                                                                                                                                                                                                                                                                                                                                                              |
| Color               | RAL 7035                                                                                                                                                                                                                                                                                                                                                                                                                                                                    |
| Supply includes     | Cross member Hinges Lock components Assembly components                                                                                                                                                                                                                                                                                                                                                                                                                     |