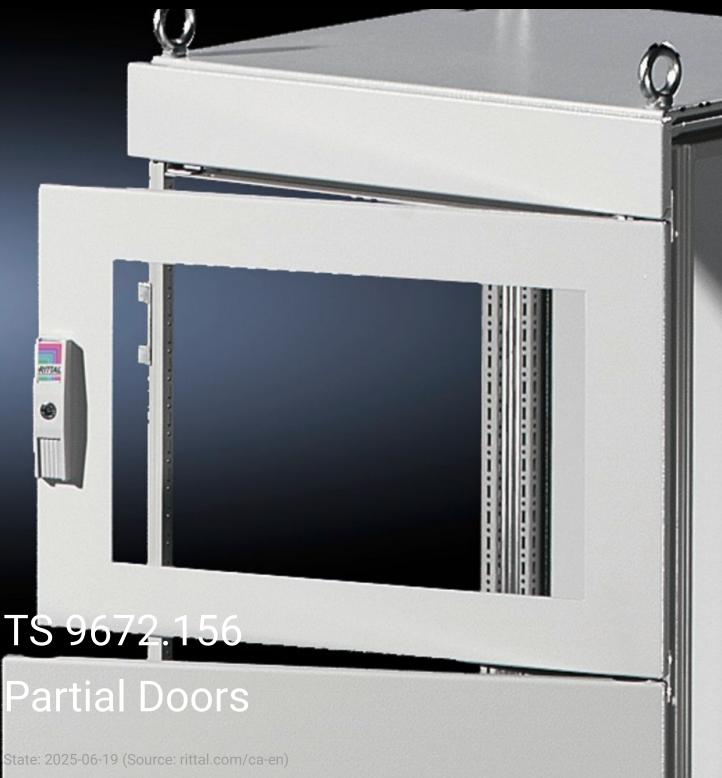

## TS 9672.156 - Partial Doors for TS

Door may be optionally hinged on the right or left.

## **Features**

| Model No.           | TS 9672.156                                                                                                                                                                                                                                                                                                                                                                                                                                                                 |
|---------------------|-----------------------------------------------------------------------------------------------------------------------------------------------------------------------------------------------------------------------------------------------------------------------------------------------------------------------------------------------------------------------------------------------------------------------------------------------------------------------------|
| Product description | Suitable for TS enclosures instead of a door or rear panel. The partial doors can be combined as required. A front trim panel is required at the top and bottom. Door may be optionally hinged on the right or left. In doors without a viewing window (height 600 – 1000 mm), installation of the monitor frame SZ 2305.000 is possible. Standard double-bit lock insert may be exchanged for lock inserts, type F, and for comfort handle in systems 600 mm or more high. |
| Material            | Carbon steel, 2 mm                                                                                                                                                                                                                                                                                                                                                                                                                                                          |
| Surface finish      | Textured paint                                                                                                                                                                                                                                                                                                                                                                                                                                                              |
| Color               | RAL 7035                                                                                                                                                                                                                                                                                                                                                                                                                                                                    |
| Supply includes     | Cross member Hinges Lock components Assembly components                                                                                                                                                                                                                                                                                                                                                                                                                     |