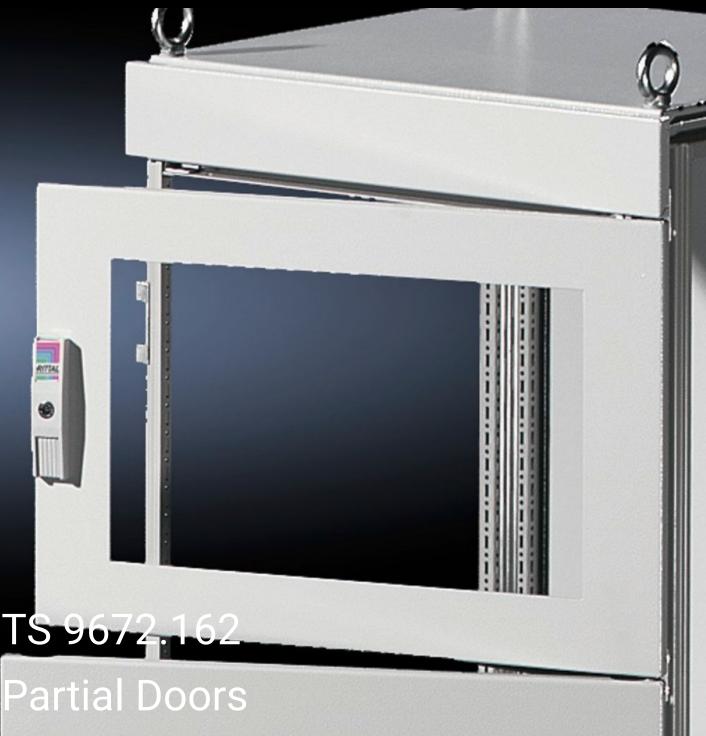

## TS 9672.162 - Partial Doors for TS

Door may be optionally hinged on the right or left.

## **Features**

| Model No.           | TS 9672.162                                                                                                                                                                                                                                                                                                                                                                                                                                                                 |
|---------------------|-----------------------------------------------------------------------------------------------------------------------------------------------------------------------------------------------------------------------------------------------------------------------------------------------------------------------------------------------------------------------------------------------------------------------------------------------------------------------------|
| Product description | Suitable for TS enclosures instead of a door or rear panel. The partial doors can be combined as required. A front trim panel is required at the top and bottom. Door may be optionally hinged on the right or left. In doors without a viewing window (height 600 – 1000 mm), installation of the monitor frame SZ 2305.000 is possible. Standard double-bit lock insert may be exchanged for lock inserts, type F, and for comfort handle in systems 600 mm or more high. |
| Material            | Carbon steel, 2 mm                                                                                                                                                                                                                                                                                                                                                                                                                                                          |
| Surface finish      | Textured paint                                                                                                                                                                                                                                                                                                                                                                                                                                                              |
| Color               | RAL 7035                                                                                                                                                                                                                                                                                                                                                                                                                                                                    |
| Supply includes     | Cross member Hinges Lock components Assembly components                                                                                                                                                                                                                                                                                                                                                                                                                     |