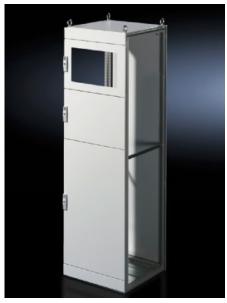

## **Features**

| Model No.           | TS 9672.162                                                                                                                                                                                                                                                                                                                                                                                                                                                                 |
|---------------------|-----------------------------------------------------------------------------------------------------------------------------------------------------------------------------------------------------------------------------------------------------------------------------------------------------------------------------------------------------------------------------------------------------------------------------------------------------------------------------|
| Product description | Suitable for TS enclosures instead of a door or rear panel. The partial doors can be combined as required. A front trim panel is required at the top and bottom. Door may be optionally hinged on the right or left. In doors without a viewing window (height 600 – 1000 mm), installation of the monitor frame SZ 2305.000 is possible. Standard double-bit lock insert may be exchanged for lock inserts, type F, and for comfort handle in systems 600 mm or more high. |
| Material            | Carbon steel, 2 mm                                                                                                                                                                                                                                                                                                                                                                                                                                                          |
| Surface finish      | Textured paint                                                                                                                                                                                                                                                                                                                                                                                                                                                              |
| Color               | RAL 7035                                                                                                                                                                                                                                                                                                                                                                                                                                                                    |
| Supply includes     | Cross member Hinges Lock components Assembly components                                                                                                                                                                                                                                                                                                                                                                                                                     |