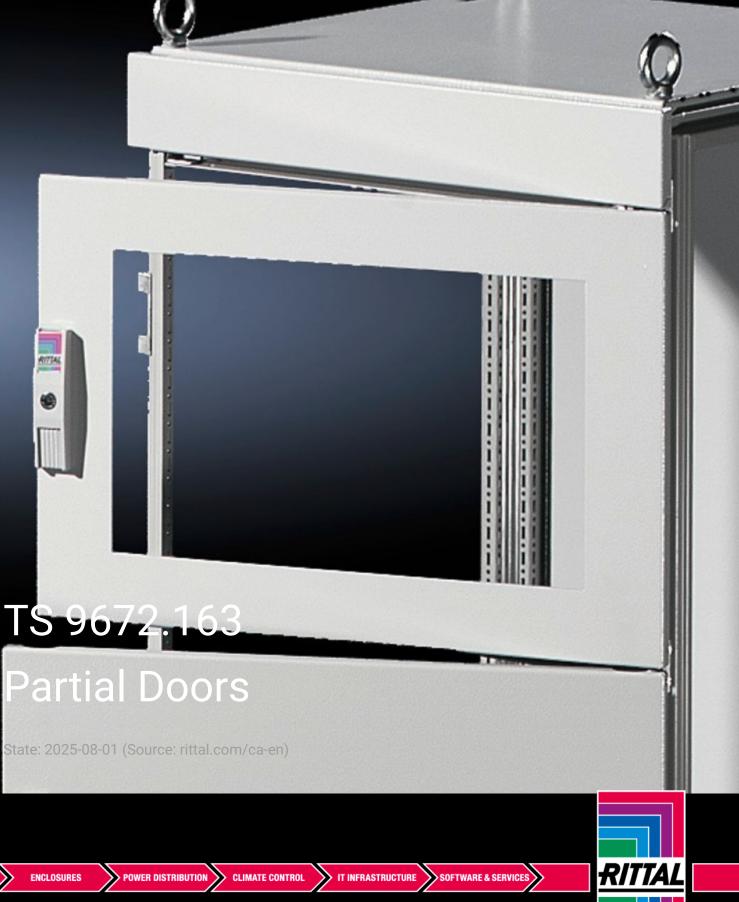

## TS 9672.163 - Partial Doors for TS

Door may be optionally hinged on the right or left.

## Features

| Model No.           | TS 9672.163                                                                                                                                                                                                                                                                                                                                                                                                                                                                                      |
|---------------------|--------------------------------------------------------------------------------------------------------------------------------------------------------------------------------------------------------------------------------------------------------------------------------------------------------------------------------------------------------------------------------------------------------------------------------------------------------------------------------------------------|
| Product description | Suitable for TS enclosures instead of a door or rear panel. The<br>partial doors can be combined as required. A front trim panel is<br>required at the top and bottom. Door may be optionally hinged on<br>the right or left. In doors without a viewing window (height 600 –<br>1000 mm), installation of the monitor frame SZ 2305.000 is<br>possible. Standard double-bit lock insert may be exchanged for lock<br>inserts, type F, and for comfort handle in systems 600 mm or more<br>high. |
| Material            | Carbon steel, 2 mm                                                                                                                                                                                                                                                                                                                                                                                                                                                                               |
| Surface finish      | Textured paint                                                                                                                                                                                                                                                                                                                                                                                                                                                                                   |
| Color               | RAL 7035                                                                                                                                                                                                                                                                                                                                                                                                                                                                                         |
| Supply includes     | Cross member<br>Hinges<br>Lock components<br>Assembly components                                                                                                                                                                                                                                                                                                                                                                                                                                 |