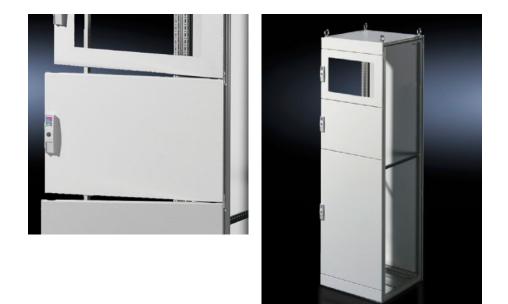

## TS 9672.163 - Partial Doors for TS

Door may be optionally hinged on the right or left.

## Features

| Model No.           | TS 9672.163                                                                                                                                                                                                                                                                                                                                                                                                                                                                                      |
|---------------------|--------------------------------------------------------------------------------------------------------------------------------------------------------------------------------------------------------------------------------------------------------------------------------------------------------------------------------------------------------------------------------------------------------------------------------------------------------------------------------------------------|
| Product description | Suitable for TS enclosures instead of a door or rear panel. The<br>partial doors can be combined as required. A front trim panel is<br>required at the top and bottom. Door may be optionally hinged on<br>the right or left. In doors without a viewing window (height 600 –<br>1000 mm), installation of the monitor frame SZ 2305.000 is<br>possible. Standard double-bit lock insert may be exchanged for lock<br>inserts, type F, and for comfort handle in systems 600 mm or more<br>high. |
| Material            | Carbon steel, 2 mm                                                                                                                                                                                                                                                                                                                                                                                                                                                                               |
| Surface finish      | Textured paint                                                                                                                                                                                                                                                                                                                                                                                                                                                                                   |
| Color               | RAL 7035                                                                                                                                                                                                                                                                                                                                                                                                                                                                                         |
| Supply includes     | Cross member<br>Hinges<br>Lock components<br>Assembly components                                                                                                                                                                                                                                                                                                                                                                                                                                 |