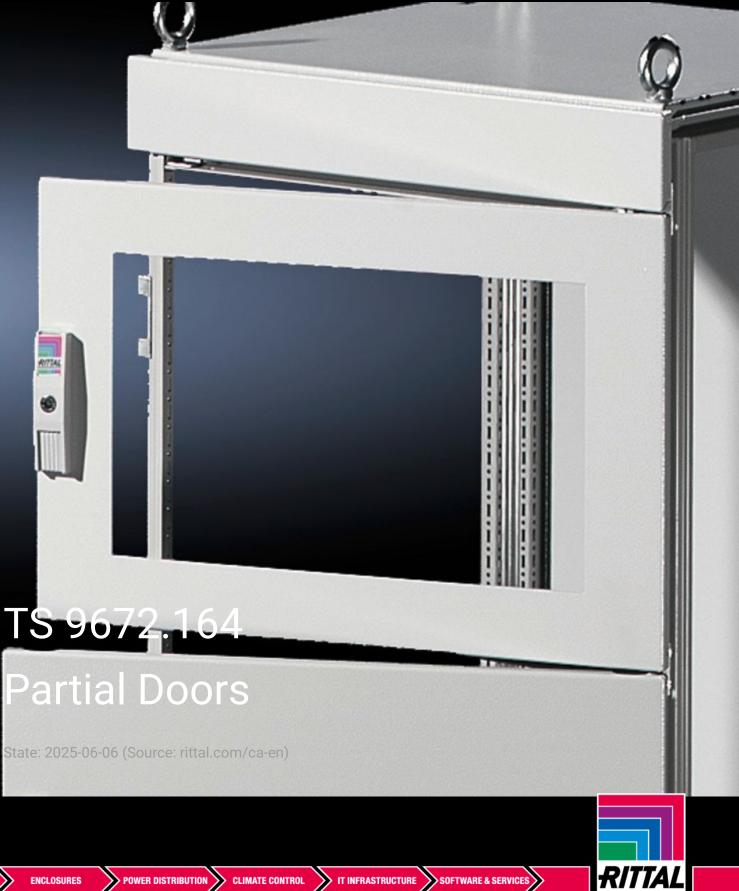

## TS 9672.164 - Partial Doors for TS

Door may be optionally hinged on the right or left.

## Features

| Model No.           | TS 9672.164                                                                                                                                                                                                                                                                                                                                                                                                                                                                                      |
|---------------------|--------------------------------------------------------------------------------------------------------------------------------------------------------------------------------------------------------------------------------------------------------------------------------------------------------------------------------------------------------------------------------------------------------------------------------------------------------------------------------------------------|
| Product description | Suitable for TS enclosures instead of a door or rear panel. The<br>partial doors can be combined as required. A front trim panel is<br>required at the top and bottom. Door may be optionally hinged on<br>the right or left. In doors without a viewing window (height 600 –<br>1000 mm), installation of the monitor frame SZ 2305.000 is<br>possible. Standard double-bit lock insert may be exchanged for lock<br>inserts, type F, and for comfort handle in systems 600 mm or more<br>high. |
| Material            | Carbon steel, 2 mm                                                                                                                                                                                                                                                                                                                                                                                                                                                                               |
| Surface finish      | Textured paint                                                                                                                                                                                                                                                                                                                                                                                                                                                                                   |
| Color               | RAL 7035                                                                                                                                                                                                                                                                                                                                                                                                                                                                                         |
| Supply includes     | Cross member<br>Hinges<br>Lock components<br>Assembly components                                                                                                                                                                                                                                                                                                                                                                                                                                 |