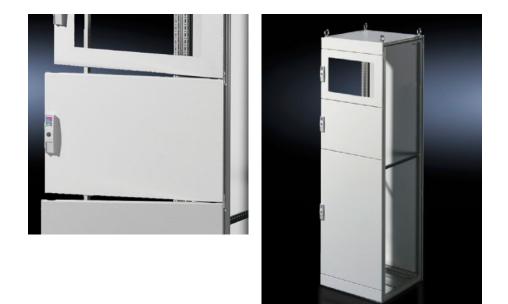

## TS 9672.164 - Partial Doors for TS

Door may be optionally hinged on the right or left.

## Features

| Model No.           | TS 9672.164                                                                                                                                                                                                                                                                                                                                                                                                                                                                                      |
|---------------------|--------------------------------------------------------------------------------------------------------------------------------------------------------------------------------------------------------------------------------------------------------------------------------------------------------------------------------------------------------------------------------------------------------------------------------------------------------------------------------------------------|
| Product description | Suitable for TS enclosures instead of a door or rear panel. The<br>partial doors can be combined as required. A front trim panel is<br>required at the top and bottom. Door may be optionally hinged on<br>the right or left. In doors without a viewing window (height 600 –<br>1000 mm), installation of the monitor frame SZ 2305.000 is<br>possible. Standard double-bit lock insert may be exchanged for lock<br>inserts, type F, and for comfort handle in systems 600 mm or more<br>high. |
| Material            | Carbon steel, 2 mm                                                                                                                                                                                                                                                                                                                                                                                                                                                                               |
| Surface finish      | Textured paint                                                                                                                                                                                                                                                                                                                                                                                                                                                                                   |
| Color               | RAL 7035                                                                                                                                                                                                                                                                                                                                                                                                                                                                                         |
| Supply includes     | Cross member<br>Hinges<br>Lock components<br>Assembly components                                                                                                                                                                                                                                                                                                                                                                                                                                 |