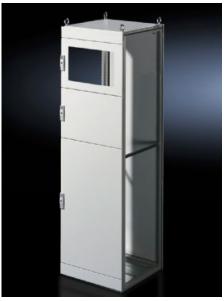

## TS 9672.170 - Partial Doors for TS

Door may be optionally hinged on the right or left.

## **Features**

| Model No.           | TS 9672.170                                                                                                                                                                                                                                                                                                                                                                                                                                                                 |
|---------------------|-----------------------------------------------------------------------------------------------------------------------------------------------------------------------------------------------------------------------------------------------------------------------------------------------------------------------------------------------------------------------------------------------------------------------------------------------------------------------------|
| Product description | Suitable for TS enclosures instead of a door or rear panel. The partial doors can be combined as required. A front trim panel is required at the top and bottom. Door may be optionally hinged on the right or left. In doors without a viewing window (height 600 – 1000 mm), installation of the monitor frame SZ 2305.000 is possible. Standard double-bit lock insert may be exchanged for lock inserts, type F, and for comfort handle in systems 600 mm or more high. |
| Material            | Carbon steel, 2 mm                                                                                                                                                                                                                                                                                                                                                                                                                                                          |
| Surface finish      | Textured paint                                                                                                                                                                                                                                                                                                                                                                                                                                                              |
| Color               | RAL 7035                                                                                                                                                                                                                                                                                                                                                                                                                                                                    |
| Supply includes     | Cross member Hinges Lock components Assembly components                                                                                                                                                                                                                                                                                                                                                                                                                     |