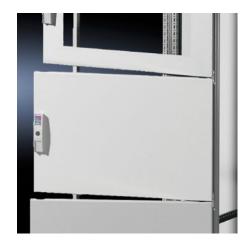

## TS 9672.170 - Partial Doors for TS

Door may be optionally hinged on the right or left.

## **Features**

| Model No.           | TS 9672.170                                                                                                                                                                                                                                                                                                                                                                                                                                                                 |
|---------------------|-----------------------------------------------------------------------------------------------------------------------------------------------------------------------------------------------------------------------------------------------------------------------------------------------------------------------------------------------------------------------------------------------------------------------------------------------------------------------------|
| Product description | Suitable for TS enclosures instead of a door or rear panel. The partial doors can be combined as required. A front trim panel is required at the top and bottom. Door may be optionally hinged on the right or left. In doors without a viewing window (height 600 – 1000 mm), installation of the monitor frame SZ 2305.000 is possible. Standard double-bit lock insert may be exchanged for lock inserts, type F, and for comfort handle in systems 600 mm or more high. |
| Material            | Carbon steel, 2 mm                                                                                                                                                                                                                                                                                                                                                                                                                                                          |
| Surface finish      | Textured paint                                                                                                                                                                                                                                                                                                                                                                                                                                                              |
| Color               | RAL 7035                                                                                                                                                                                                                                                                                                                                                                                                                                                                    |
| Supply includes     | Cross member Hinges Lock components Assembly components                                                                                                                                                                                                                                                                                                                                                                                                                     |