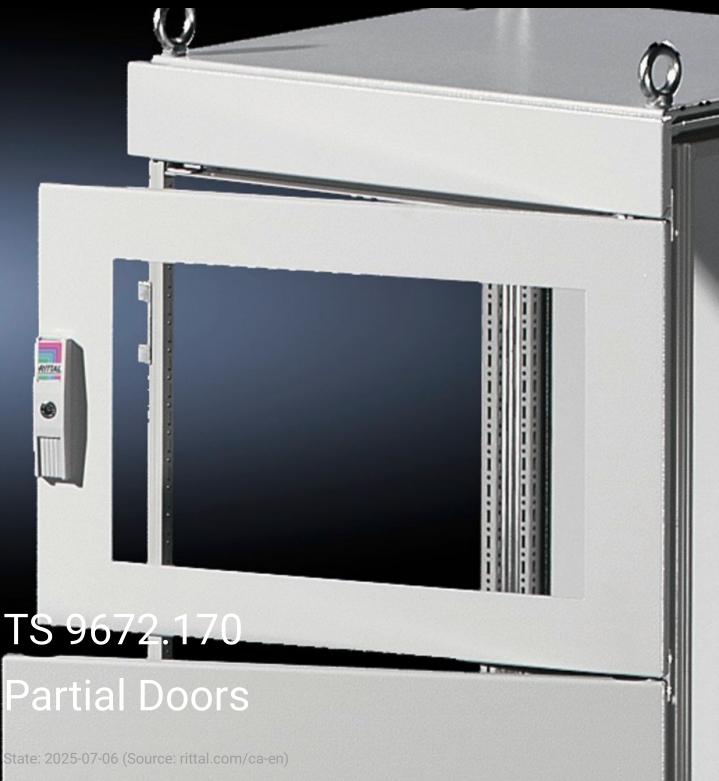

## TS 9672.170 - Partial Doors for TS

Door may be optionally hinged on the right or left.

## **Features**

| Model No.           | TS 9672.170                                                                                                                                                                                                                                                                                                                                                                                                                                                                 |
|---------------------|-----------------------------------------------------------------------------------------------------------------------------------------------------------------------------------------------------------------------------------------------------------------------------------------------------------------------------------------------------------------------------------------------------------------------------------------------------------------------------|
| Product description | Suitable for TS enclosures instead of a door or rear panel. The partial doors can be combined as required. A front trim panel is required at the top and bottom. Door may be optionally hinged on the right or left. In doors without a viewing window (height 600 – 1000 mm), installation of the monitor frame SZ 2305.000 is possible. Standard double-bit lock insert may be exchanged for lock inserts, type F, and for comfort handle in systems 600 mm or more high. |
| Material            | Carbon steel, 2 mm                                                                                                                                                                                                                                                                                                                                                                                                                                                          |
| Surface finish      | Textured paint                                                                                                                                                                                                                                                                                                                                                                                                                                                              |
| Color               | RAL 7035                                                                                                                                                                                                                                                                                                                                                                                                                                                                    |
| Supply includes     | Cross member Hinges Lock components Assembly components                                                                                                                                                                                                                                                                                                                                                                                                                     |