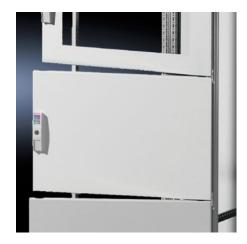

## TS 9672.176 - Partial Doors for TS

Door may be optionally hinged on the right or left.

## **Features**

| Model No.           | TS 9672.176                                                                                                                                                                                                                                                                                                                                                                                                                                                                 |
|---------------------|-----------------------------------------------------------------------------------------------------------------------------------------------------------------------------------------------------------------------------------------------------------------------------------------------------------------------------------------------------------------------------------------------------------------------------------------------------------------------------|
| Product description | Suitable for TS enclosures instead of a door or rear panel. The partial doors can be combined as required. A front trim panel is required at the top and bottom. Door may be optionally hinged on the right or left. In doors without a viewing window (height 600 – 1000 mm), installation of the monitor frame SZ 2305.000 is possible. Standard double-bit lock insert may be exchanged for lock inserts, type F, and for comfort handle in systems 600 mm or more high. |
| Material            | Carbon steel, 2 mm                                                                                                                                                                                                                                                                                                                                                                                                                                                          |
| Surface finish      | Textured paint                                                                                                                                                                                                                                                                                                                                                                                                                                                              |
| Color               | RAL 7035                                                                                                                                                                                                                                                                                                                                                                                                                                                                    |
| Supply includes     | Cross member<br>Hinges                                                                                                                                                                                                                                                                                                                                                                                                                                                      |
|                     | Lock components                                                                                                                                                                                                                                                                                                                                                                                                                                                             |
|                     | Assembly components                                                                                                                                                                                                                                                                                                                                                                                                                                                         |