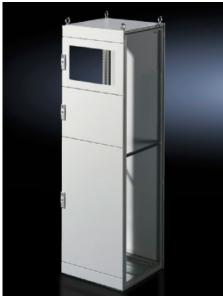

## TS 9672.176 - Partial Doors for TS

Door may be optionally hinged on the right or left.

## **Features**

| Model No.           | TS 9672.176                                                                                                                                                                                                                                                                                                                                                                                                                                                                 |
|---------------------|-----------------------------------------------------------------------------------------------------------------------------------------------------------------------------------------------------------------------------------------------------------------------------------------------------------------------------------------------------------------------------------------------------------------------------------------------------------------------------|
| Product description | Suitable for TS enclosures instead of a door or rear panel. The partial doors can be combined as required. A front trim panel is required at the top and bottom. Door may be optionally hinged on the right or left. In doors without a viewing window (height 600 – 1000 mm), installation of the monitor frame SZ 2305.000 is possible. Standard double-bit lock insert may be exchanged for lock inserts, type F, and for comfort handle in systems 600 mm or more high. |
| Material            | Carbon steel, 2 mm                                                                                                                                                                                                                                                                                                                                                                                                                                                          |
| Surface finish      | Textured paint                                                                                                                                                                                                                                                                                                                                                                                                                                                              |
| Color               | RAL 7035                                                                                                                                                                                                                                                                                                                                                                                                                                                                    |
| Supply includes     | Cross member<br>Hinges                                                                                                                                                                                                                                                                                                                                                                                                                                                      |
|                     | Lock components                                                                                                                                                                                                                                                                                                                                                                                                                                                             |
|                     | Assembly components                                                                                                                                                                                                                                                                                                                                                                                                                                                         |