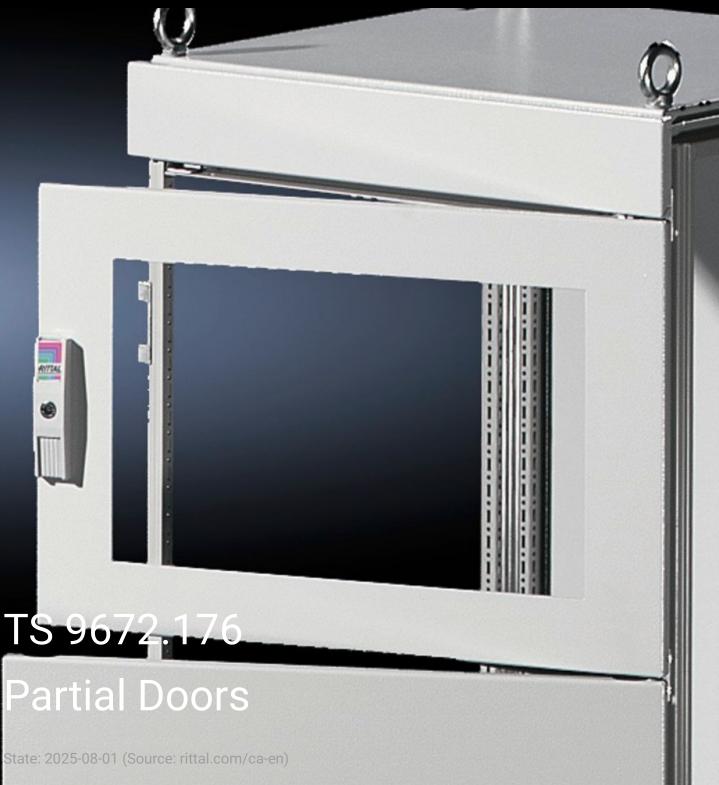

## TS 9672.176 - Partial Doors for TS

Door may be optionally hinged on the right or left.

## **Features**

| Model No.           | TS 9672.176                                                                                                                                                                                                                                                                                                                                                                                                                                                                 |
|---------------------|-----------------------------------------------------------------------------------------------------------------------------------------------------------------------------------------------------------------------------------------------------------------------------------------------------------------------------------------------------------------------------------------------------------------------------------------------------------------------------|
| Product description | Suitable for TS enclosures instead of a door or rear panel. The partial doors can be combined as required. A front trim panel is required at the top and bottom. Door may be optionally hinged on the right or left. In doors without a viewing window (height 600 – 1000 mm), installation of the monitor frame SZ 2305.000 is possible. Standard double-bit lock insert may be exchanged for lock inserts, type F, and for comfort handle in systems 600 mm or more high. |
| Material            | Carbon steel, 2 mm                                                                                                                                                                                                                                                                                                                                                                                                                                                          |
| Surface finish      | Textured paint                                                                                                                                                                                                                                                                                                                                                                                                                                                              |
| Color               | RAL 7035                                                                                                                                                                                                                                                                                                                                                                                                                                                                    |
| Supply includes     | Cross member<br>Hinges                                                                                                                                                                                                                                                                                                                                                                                                                                                      |
|                     | Lock components                                                                                                                                                                                                                                                                                                                                                                                                                                                             |
|                     | Assembly components                                                                                                                                                                                                                                                                                                                                                                                                                                                         |