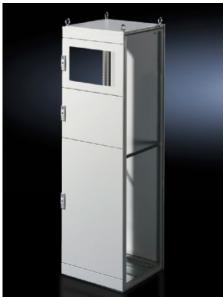

## TS 9672.180 - Partial Doors for TS

Door may be optionally hinged on the right or left.

## **Features**

| Model No.           | TS 9672.180                                                                                                                                                                                                                                                                                                                                                                                                                                                                 |
|---------------------|-----------------------------------------------------------------------------------------------------------------------------------------------------------------------------------------------------------------------------------------------------------------------------------------------------------------------------------------------------------------------------------------------------------------------------------------------------------------------------|
| Product description | Suitable for TS enclosures instead of a door or rear panel. The partial doors can be combined as required. A front trim panel is required at the top and bottom. Door may be optionally hinged on the right or left. In doors without a viewing window (height 600 – 1000 mm), installation of the monitor frame SZ 2305.000 is possible. Standard double-bit lock insert may be exchanged for lock inserts, type F, and for comfort handle in systems 600 mm or more high. |
| Material            | Carbon steel, 2 mm                                                                                                                                                                                                                                                                                                                                                                                                                                                          |
| Surface finish      | Textured paint                                                                                                                                                                                                                                                                                                                                                                                                                                                              |
| Color               | RAL 7035                                                                                                                                                                                                                                                                                                                                                                                                                                                                    |
| Supply includes     | Cross member Hinges Lock components Assembly components                                                                                                                                                                                                                                                                                                                                                                                                                     |