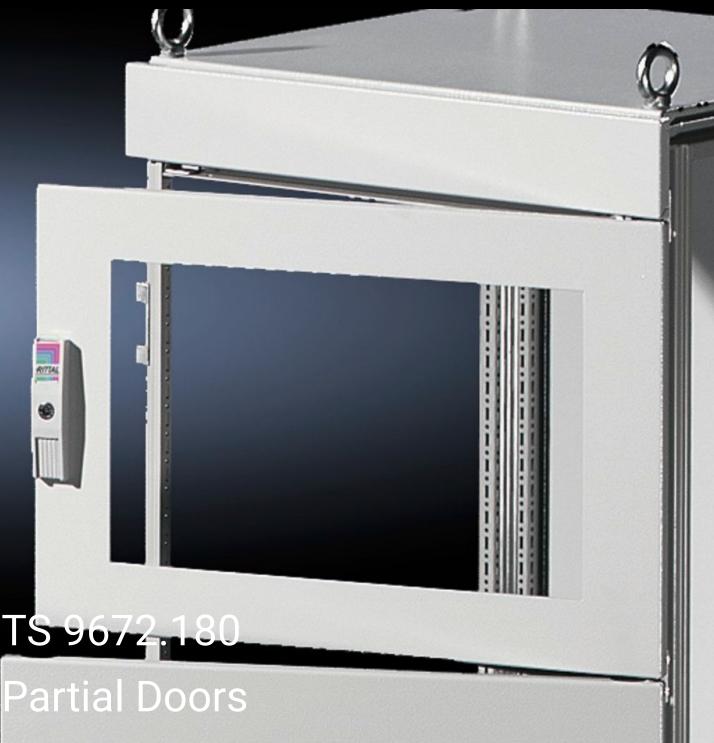

## TS 9672.180 - Partial Doors for TS

Door may be optionally hinged on the right or left.

## **Features**

| Model No.           | TS 9672.180                                                                                                                                                                                                                                                                                                                                                                                                                                                                 |
|---------------------|-----------------------------------------------------------------------------------------------------------------------------------------------------------------------------------------------------------------------------------------------------------------------------------------------------------------------------------------------------------------------------------------------------------------------------------------------------------------------------|
| Product description | Suitable for TS enclosures instead of a door or rear panel. The partial doors can be combined as required. A front trim panel is required at the top and bottom. Door may be optionally hinged on the right or left. In doors without a viewing window (height 600 – 1000 mm), installation of the monitor frame SZ 2305.000 is possible. Standard double-bit lock insert may be exchanged for lock inserts, type F, and for comfort handle in systems 600 mm or more high. |
| Material            | Carbon steel, 2 mm                                                                                                                                                                                                                                                                                                                                                                                                                                                          |
| Surface finish      | Textured paint                                                                                                                                                                                                                                                                                                                                                                                                                                                              |
| Color               | RAL 7035                                                                                                                                                                                                                                                                                                                                                                                                                                                                    |
| Supply includes     | Cross member Hinges Lock components Assembly components                                                                                                                                                                                                                                                                                                                                                                                                                     |