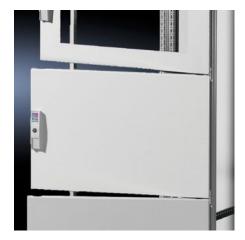

## TS 9672.180 - Partial Doors for TS

Door may be optionally hinged on the right or left.

## **Features**

| Model No.           | TS 9672.180                                                                                                                                                                                                                                                                                                                                                                                                                                                                 |
|---------------------|-----------------------------------------------------------------------------------------------------------------------------------------------------------------------------------------------------------------------------------------------------------------------------------------------------------------------------------------------------------------------------------------------------------------------------------------------------------------------------|
| Product description | Suitable for TS enclosures instead of a door or rear panel. The partial doors can be combined as required. A front trim panel is required at the top and bottom. Door may be optionally hinged on the right or left. In doors without a viewing window (height 600 – 1000 mm), installation of the monitor frame SZ 2305.000 is possible. Standard double-bit lock insert may be exchanged for lock inserts, type F, and for comfort handle in systems 600 mm or more high. |
| Material            | Carbon steel, 2 mm                                                                                                                                                                                                                                                                                                                                                                                                                                                          |
| Surface finish      | Textured paint                                                                                                                                                                                                                                                                                                                                                                                                                                                              |
| Color               | RAL 7035                                                                                                                                                                                                                                                                                                                                                                                                                                                                    |
| Supply includes     | Cross member Hinges Lock components Assembly components                                                                                                                                                                                                                                                                                                                                                                                                                     |