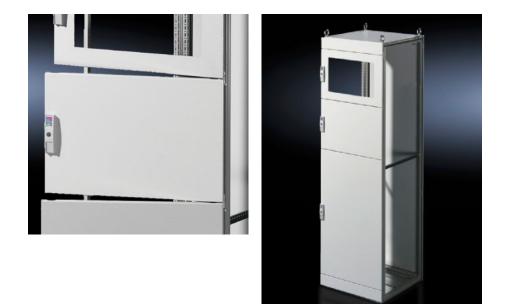

## TS 9672.183 - Partial Doors for TS

Door may be optionally hinged on the right or left.

## Features

| Model No.           | TS 9672.183                                                                                                                                                                                                                                                                                                                                                                                                                                                                                      |
|---------------------|--------------------------------------------------------------------------------------------------------------------------------------------------------------------------------------------------------------------------------------------------------------------------------------------------------------------------------------------------------------------------------------------------------------------------------------------------------------------------------------------------|
| Product description | Suitable for TS enclosures instead of a door or rear panel. The<br>partial doors can be combined as required. A front trim panel is<br>required at the top and bottom. Door may be optionally hinged on<br>the right or left. In doors without a viewing window (height 600 –<br>1000 mm), installation of the monitor frame SZ 2305.000 is<br>possible. Standard double-bit lock insert may be exchanged for lock<br>inserts, type F, and for comfort handle in systems 600 mm or more<br>high. |
| Material            | Carbon steel, 2 mm                                                                                                                                                                                                                                                                                                                                                                                                                                                                               |
| Surface finish      | Textured paint                                                                                                                                                                                                                                                                                                                                                                                                                                                                                   |
| Color               | RAL 7035                                                                                                                                                                                                                                                                                                                                                                                                                                                                                         |
| Supply includes     | Cross member<br>Hinges<br>Lock components<br>Assembly components                                                                                                                                                                                                                                                                                                                                                                                                                                 |