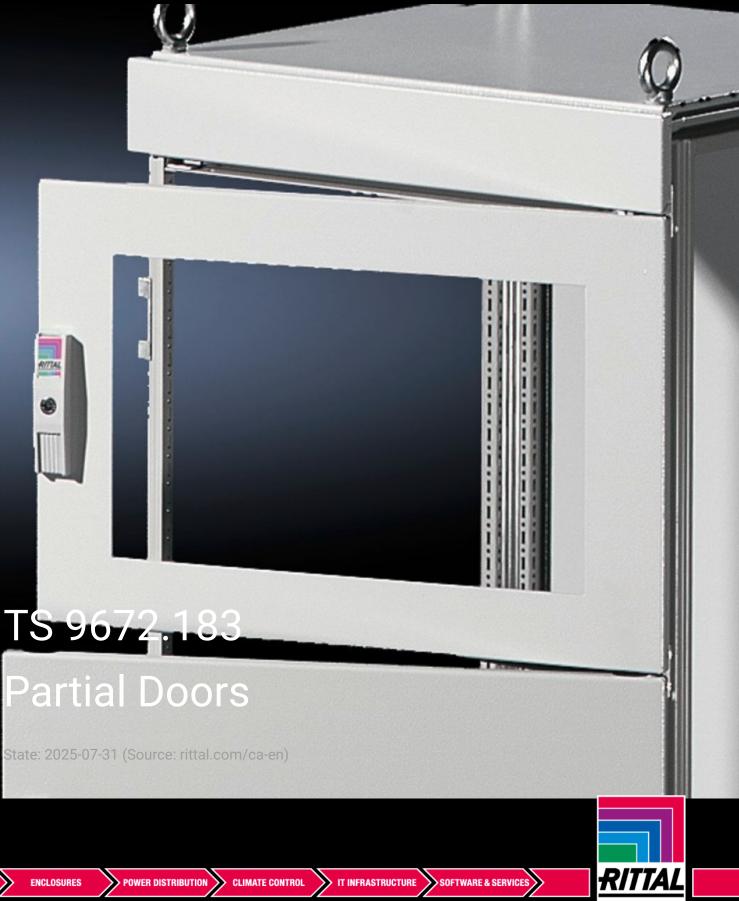

## TS 9672.183 - Partial Doors for TS

Door may be optionally hinged on the right or left.

## Features

| Model No.           | TS 9672.183                                                                                                                                                                                                                                                                                                                                                                                                                                                                                      |
|---------------------|--------------------------------------------------------------------------------------------------------------------------------------------------------------------------------------------------------------------------------------------------------------------------------------------------------------------------------------------------------------------------------------------------------------------------------------------------------------------------------------------------|
| Product description | Suitable for TS enclosures instead of a door or rear panel. The<br>partial doors can be combined as required. A front trim panel is<br>required at the top and bottom. Door may be optionally hinged on<br>the right or left. In doors without a viewing window (height 600 –<br>1000 mm), installation of the monitor frame SZ 2305.000 is<br>possible. Standard double-bit lock insert may be exchanged for lock<br>inserts, type F, and for comfort handle in systems 600 mm or more<br>high. |
| Material            | Carbon steel, 2 mm                                                                                                                                                                                                                                                                                                                                                                                                                                                                               |
| Surface finish      | Textured paint                                                                                                                                                                                                                                                                                                                                                                                                                                                                                   |
| Color               | RAL 7035                                                                                                                                                                                                                                                                                                                                                                                                                                                                                         |
| Supply includes     | Cross member<br>Hinges<br>Lock components<br>Assembly components                                                                                                                                                                                                                                                                                                                                                                                                                                 |