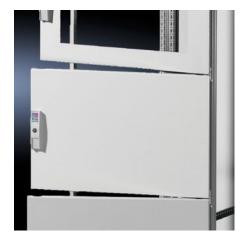

## TS 9672.184 - Partial Doors for TS

Door may be optionally hinged on the right or left.

## **Features**

| Model No.           | TS 9672.184                                                                                                                                                                                                                                                                                                                                                                                                                                                                 |
|---------------------|-----------------------------------------------------------------------------------------------------------------------------------------------------------------------------------------------------------------------------------------------------------------------------------------------------------------------------------------------------------------------------------------------------------------------------------------------------------------------------|
| Product description | Suitable for TS enclosures instead of a door or rear panel. The partial doors can be combined as required. A front trim panel is required at the top and bottom. Door may be optionally hinged on the right or left. In doors without a viewing window (height 600 – 1000 mm), installation of the monitor frame SZ 2305.000 is possible. Standard double-bit lock insert may be exchanged for lock inserts, type F, and for comfort handle in systems 600 mm or more high. |
| Material            | Carbon steel, 2 mm                                                                                                                                                                                                                                                                                                                                                                                                                                                          |
| Surface finish      | Textured paint                                                                                                                                                                                                                                                                                                                                                                                                                                                              |
| Color               | RAL 7035                                                                                                                                                                                                                                                                                                                                                                                                                                                                    |
| Supply includes     | Cross member Hinges Lock components Assembly components                                                                                                                                                                                                                                                                                                                                                                                                                     |