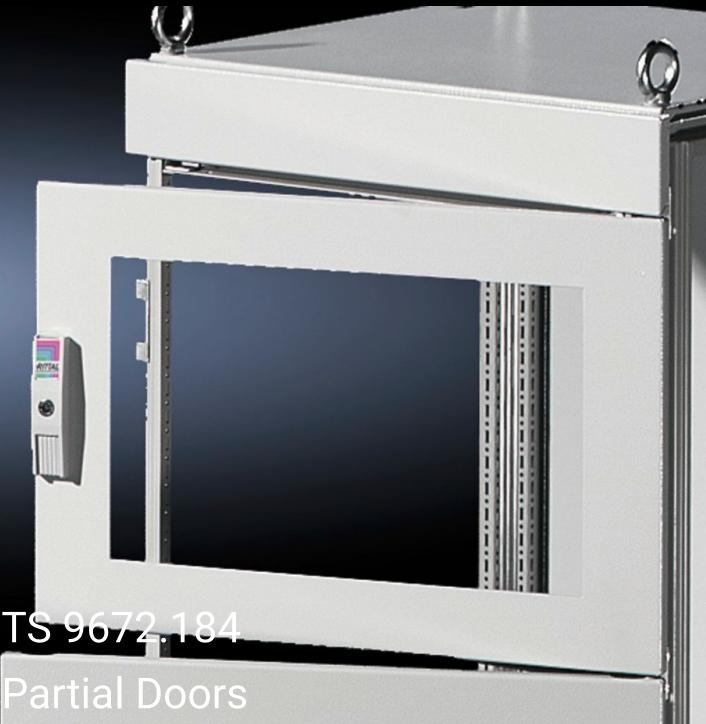

## TS 9672.184 - Partial Doors for TS

Door may be optionally hinged on the right or left.

## **Features**

| Model No.           | TS 9672.184                                                                                                                                                                                                                                                                                                                                                                                                                                                                 |
|---------------------|-----------------------------------------------------------------------------------------------------------------------------------------------------------------------------------------------------------------------------------------------------------------------------------------------------------------------------------------------------------------------------------------------------------------------------------------------------------------------------|
| Product description | Suitable for TS enclosures instead of a door or rear panel. The partial doors can be combined as required. A front trim panel is required at the top and bottom. Door may be optionally hinged on the right or left. In doors without a viewing window (height 600 – 1000 mm), installation of the monitor frame SZ 2305.000 is possible. Standard double-bit lock insert may be exchanged for lock inserts, type F, and for comfort handle in systems 600 mm or more high. |
| Material            | Carbon steel, 2 mm                                                                                                                                                                                                                                                                                                                                                                                                                                                          |
| Surface finish      | Textured paint                                                                                                                                                                                                                                                                                                                                                                                                                                                              |
| Color               | RAL 7035                                                                                                                                                                                                                                                                                                                                                                                                                                                                    |
| Supply includes     | Cross member Hinges Lock components Assembly components                                                                                                                                                                                                                                                                                                                                                                                                                     |