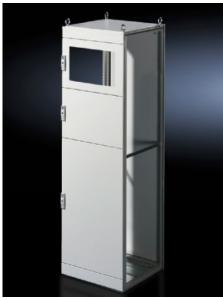

## TS 9672.184 - Partial Doors for TS

Door may be optionally hinged on the right or left.

## **Features**

| Model No.           | TS 9672.184                                                                                                                                                                                                                                                                                                                                                                                                                                                                 |
|---------------------|-----------------------------------------------------------------------------------------------------------------------------------------------------------------------------------------------------------------------------------------------------------------------------------------------------------------------------------------------------------------------------------------------------------------------------------------------------------------------------|
| Product description | Suitable for TS enclosures instead of a door or rear panel. The partial doors can be combined as required. A front trim panel is required at the top and bottom. Door may be optionally hinged on the right or left. In doors without a viewing window (height 600 – 1000 mm), installation of the monitor frame SZ 2305.000 is possible. Standard double-bit lock insert may be exchanged for lock inserts, type F, and for comfort handle in systems 600 mm or more high. |
| Material            | Carbon steel, 2 mm                                                                                                                                                                                                                                                                                                                                                                                                                                                          |
| Surface finish      | Textured paint                                                                                                                                                                                                                                                                                                                                                                                                                                                              |
| Color               | RAL 7035                                                                                                                                                                                                                                                                                                                                                                                                                                                                    |
| Supply includes     | Cross member Hinges Lock components Assembly components                                                                                                                                                                                                                                                                                                                                                                                                                     |