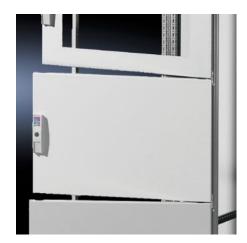

## TS 9672.186 - Partial Doors for TS

Door may be optionally hinged on the right or left.

## **Features**

| Model No.           | TS 9672.186                                                                                                                                                                                                                                                                                                                                                                                                                                                                 |
|---------------------|-----------------------------------------------------------------------------------------------------------------------------------------------------------------------------------------------------------------------------------------------------------------------------------------------------------------------------------------------------------------------------------------------------------------------------------------------------------------------------|
| Product description | Suitable for TS enclosures instead of a door or rear panel. The partial doors can be combined as required. A front trim panel is required at the top and bottom. Door may be optionally hinged on the right or left. In doors without a viewing window (height 600 – 1000 mm), installation of the monitor frame SZ 2305.000 is possible. Standard double-bit lock insert may be exchanged for lock inserts, type F, and for comfort handle in systems 600 mm or more high. |
| Material            | Carbon steel, 2 mm                                                                                                                                                                                                                                                                                                                                                                                                                                                          |
| Surface finish      | Textured paint                                                                                                                                                                                                                                                                                                                                                                                                                                                              |
| Color               | RAL 7035                                                                                                                                                                                                                                                                                                                                                                                                                                                                    |
| Supply includes     | Cross member Hinges Lock components Assembly components                                                                                                                                                                                                                                                                                                                                                                                                                     |