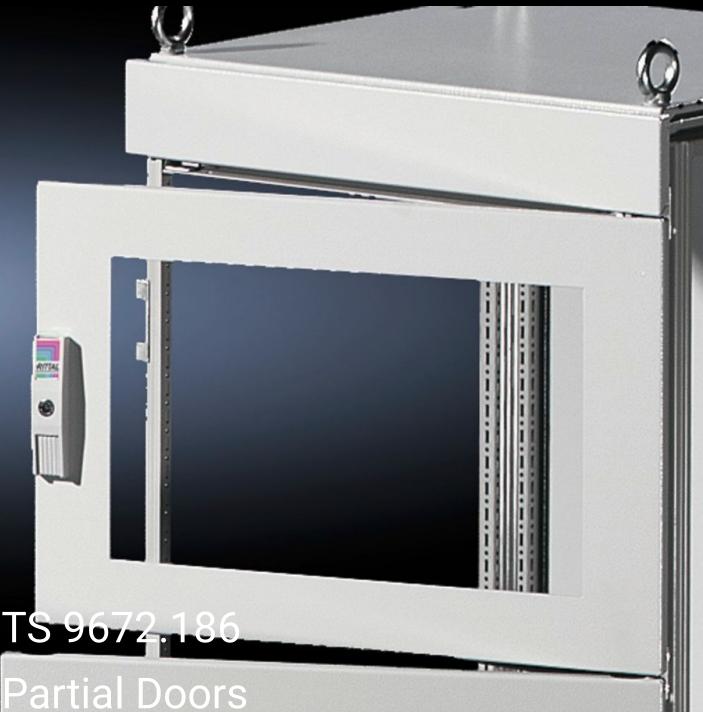

## TS 9672.186 - Partial Doors for TS

Door may be optionally hinged on the right or left.

## **Features**

| Model No.           | TS 9672.186                                                                                                                                                                                                                                                                                                                                                                                                                                                                 |
|---------------------|-----------------------------------------------------------------------------------------------------------------------------------------------------------------------------------------------------------------------------------------------------------------------------------------------------------------------------------------------------------------------------------------------------------------------------------------------------------------------------|
| Product description | Suitable for TS enclosures instead of a door or rear panel. The partial doors can be combined as required. A front trim panel is required at the top and bottom. Door may be optionally hinged on the right or left. In doors without a viewing window (height 600 – 1000 mm), installation of the monitor frame SZ 2305.000 is possible. Standard double-bit lock insert may be exchanged for lock inserts, type F, and for comfort handle in systems 600 mm or more high. |
| Material            | Carbon steel, 2 mm                                                                                                                                                                                                                                                                                                                                                                                                                                                          |
| Surface finish      | Textured paint                                                                                                                                                                                                                                                                                                                                                                                                                                                              |
| Color               | RAL 7035                                                                                                                                                                                                                                                                                                                                                                                                                                                                    |
| Supply includes     | Cross member Hinges Lock components Assembly components                                                                                                                                                                                                                                                                                                                                                                                                                     |