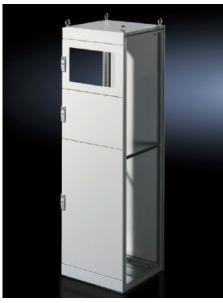

## TS 9672.186 - Partial Doors for TS

Door may be optionally hinged on the right or left.

## **Features**

| Model No.           | TS 9672.186                                                                                                                                                                                                                                                                                                                                                                                                                                                                 |
|---------------------|-----------------------------------------------------------------------------------------------------------------------------------------------------------------------------------------------------------------------------------------------------------------------------------------------------------------------------------------------------------------------------------------------------------------------------------------------------------------------------|
| Product description | Suitable for TS enclosures instead of a door or rear panel. The partial doors can be combined as required. A front trim panel is required at the top and bottom. Door may be optionally hinged on the right or left. In doors without a viewing window (height 600 – 1000 mm), installation of the monitor frame SZ 2305.000 is possible. Standard double-bit lock insert may be exchanged for lock inserts, type F, and for comfort handle in systems 600 mm or more high. |
| Material            | Carbon steel, 2 mm                                                                                                                                                                                                                                                                                                                                                                                                                                                          |
| Surface finish      | Textured paint                                                                                                                                                                                                                                                                                                                                                                                                                                                              |
| Color               | RAL 7035                                                                                                                                                                                                                                                                                                                                                                                                                                                                    |
| Supply includes     | Cross member Hinges Lock components Assembly components                                                                                                                                                                                                                                                                                                                                                                                                                     |