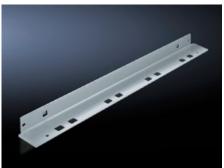

## SV 9673.404 - Mounting Bracket for compartment divider

May be attached to a TS frame, a side panel module or between frame profiles and an auxiliary construction, allows slide-in attachment of compartment dividers.

## **Features**

| Model No.             | SV 9673.404                                                                                                                                                                                                                 |
|-----------------------|-----------------------------------------------------------------------------------------------------------------------------------------------------------------------------------------------------------------------------|
| Product description   | The mounting bracket may be attached to a TS frame, to a side panel module or between a frame section and an auxiliary construction. Pre-machined mounting openings allow slide-in attachment of functional space dividers. |
| Material              | Carbon steel, 1.5 mm                                                                                                                                                                                                        |
| Surface finish        | Zinc-plated                                                                                                                                                                                                                 |
| Supply includes       | Assembly components                                                                                                                                                                                                         |
| For compartment depth | 400 mm                                                                                                                                                                                                                      |
| Length                | 352 mm                                                                                                                                                                                                                      |
| Dimensions            | Length: 352 mm                                                                                                                                                                                                              |
| Packaging unit        | 8 pc(s).                                                                                                                                                                                                                    |
| Net weight            | 2.24                                                                                                                                                                                                                        |
| Gross weight          | 2.34                                                                                                                                                                                                                        |
| Customs tariff number | 73182900                                                                                                                                                                                                                    |
| EAN                   | 4028177707412                                                                                                                                                                                                               |
| ETIM 9                | EC002525                                                                                                                                                                                                                    |
| ECLASS 8.0            | 27400613                                                                                                                                                                                                                    |