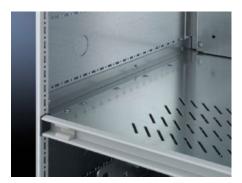

## SV 9673.404 - Mounting Bracket for compartment divider

May be attached to a TS frame, a side panel module or between frame profiles and an auxiliary construction, allows slide-in attachment of compartment dividers.

## **Features**

| Model No.             | SV 9673.404                                                                                                                                                                                                                 |
|-----------------------|-----------------------------------------------------------------------------------------------------------------------------------------------------------------------------------------------------------------------------|
| Product description   | The mounting bracket may be attached to a TS frame, to a side panel module or between a frame section and an auxiliary construction. Pre-machined mounting openings allow slide-in attachment of functional space dividers. |
| Material              | Carbon steel, 1.5 mm                                                                                                                                                                                                        |
| Surface finish        | Zinc-plated                                                                                                                                                                                                                 |
| Supply includes       | Assembly components                                                                                                                                                                                                         |
| For compartment depth | 400 mm                                                                                                                                                                                                                      |
| Length                | 352 mm                                                                                                                                                                                                                      |
| Dimensions            | Length: 352 mm                                                                                                                                                                                                              |
| Packaging unit        | 8 pc(s).                                                                                                                                                                                                                    |
| Net weight            | 2.24                                                                                                                                                                                                                        |
| Gross weight          | 2.34                                                                                                                                                                                                                        |
| Customs tariff number | 73182900                                                                                                                                                                                                                    |
| EAN                   | 4028177707412                                                                                                                                                                                                               |
| ETIM 9                | EC002525                                                                                                                                                                                                                    |
| ECLASS 8.0            | 27400613                                                                                                                                                                                                                    |