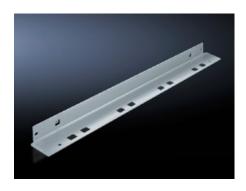

## SV 9673.404 - Mounting Bracket for compartment divider

May be attached to a TS frame, a side panel module or between frame profiles and an auxiliary construction, allows slide-in attachment of compartment dividers.

## **Features**

| Model No.             | SV 9673.404                                                                                                                                                                                                                 |
|-----------------------|-----------------------------------------------------------------------------------------------------------------------------------------------------------------------------------------------------------------------------|
| Product description   | The mounting bracket may be attached to a TS frame, to a side panel module or between a frame section and an auxiliary construction. Pre-machined mounting openings allow slide-in attachment of functional space dividers. |
| Material              | Carbon steel, 1.5 mm                                                                                                                                                                                                        |
| Surface finish        | Zinc-plated                                                                                                                                                                                                                 |
| Supply includes       | Assembly components                                                                                                                                                                                                         |
| For compartment depth | 400 mm                                                                                                                                                                                                                      |
| Length                | 352 mm                                                                                                                                                                                                                      |
| Dimensions            | Length: 352 mm                                                                                                                                                                                                              |
| Packaging unit        | 8 pc(s).                                                                                                                                                                                                                    |
| Net weight            | 2.24                                                                                                                                                                                                                        |
| Gross weight          | 2.34                                                                                                                                                                                                                        |
| Customs tariff number | 73182900                                                                                                                                                                                                                    |
| EAN                   | 4028177707412                                                                                                                                                                                                               |
| ETIM 9                | EC002525                                                                                                                                                                                                                    |
| ECLASS 8.0            | 27400613                                                                                                                                                                                                                    |