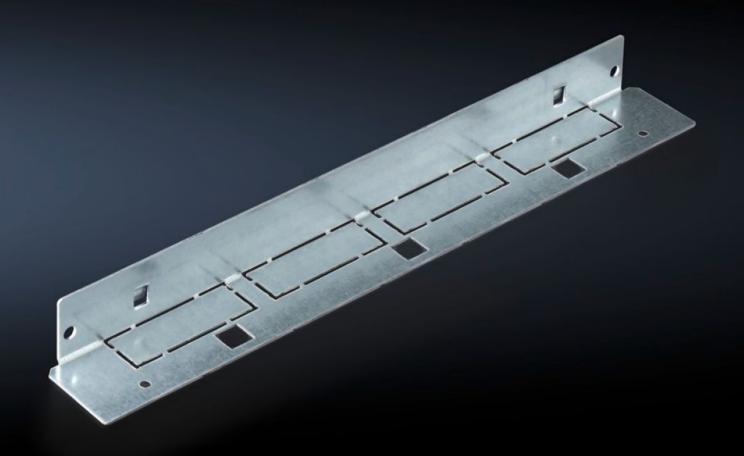

## SV 9673.404 - Mounting Bracket for compartment divider

May be attached to a TS frame, a side panel module or between frame profiles and an auxiliary construction, allows slide-in attachment of compartment dividers.

## **Features**

| Model No.             | SV 9673.404                                                                                                                                                                                                                 |
|-----------------------|-----------------------------------------------------------------------------------------------------------------------------------------------------------------------------------------------------------------------------|
| Product description   | The mounting bracket may be attached to a TS frame, to a side panel module or between a frame section and an auxiliary construction. Pre-machined mounting openings allow slide-in attachment of functional space dividers. |
| Material              | Carbon steel, 1.5 mm                                                                                                                                                                                                        |
| Surface finish        | Zinc-plated                                                                                                                                                                                                                 |
| Supply includes       | Assembly components                                                                                                                                                                                                         |
| For compartment depth | 400 mm                                                                                                                                                                                                                      |
| Length                | 352 mm                                                                                                                                                                                                                      |
| Dimensions            | Length: 352 mm                                                                                                                                                                                                              |
| Packaging unit        | 8 pc(s).                                                                                                                                                                                                                    |
| Net weight            | 2.24                                                                                                                                                                                                                        |
| Gross weight          | 2.34                                                                                                                                                                                                                        |
| Customs tariff number | 73182900                                                                                                                                                                                                                    |
| EAN                   | 4028177707412                                                                                                                                                                                                               |
| ETIM 9                | EC002525                                                                                                                                                                                                                    |
| ECLASS 8.0            | 27400613                                                                                                                                                                                                                    |