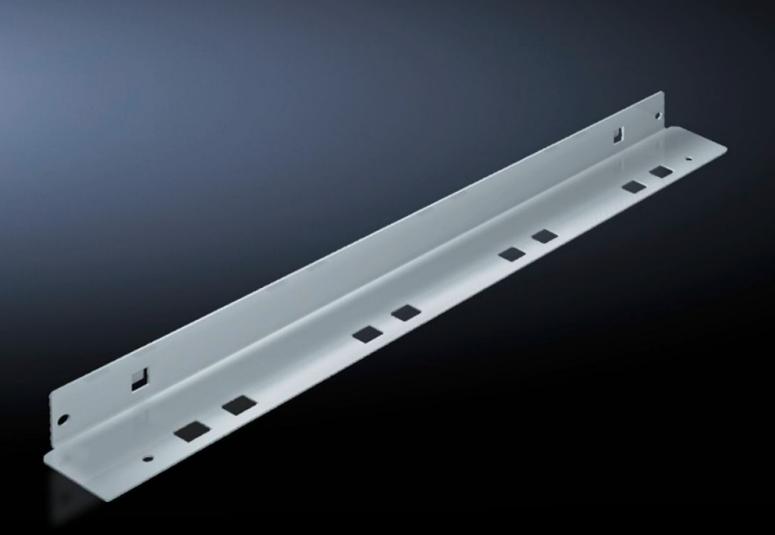

## SV 9673.405 - Mounting Bracket for compartment divider

May be attached to a TS frame, a side panel module or between frame profiles and an auxiliary construction, allows slide-in attachment of compartment dividers.

## Features

| Model No.             | SV 9673.405                                                                                                                                                                                                                          |
|-----------------------|--------------------------------------------------------------------------------------------------------------------------------------------------------------------------------------------------------------------------------------|
| Product description   | The mounting bracket may be attached to a TS frame, to a side<br>panel module or between a frame section and an auxiliary<br>construction. Pre-machined mounting openings allow slide-in<br>attachment of functional space dividers. |
| Material              | Carbon steel, 1.5 mm                                                                                                                                                                                                                 |
| Surface finish        | Zinc-plated                                                                                                                                                                                                                          |
| Supply includes       | Assembly components                                                                                                                                                                                                                  |
| For compartment depth | 425 mm                                                                                                                                                                                                                               |
| Length                | 427 mm                                                                                                                                                                                                                               |
| Dimensions            | Length: 427 mm                                                                                                                                                                                                                       |
| Packaging unit        | 8 pc(s).                                                                                                                                                                                                                             |
| Net weight            | 2.512                                                                                                                                                                                                                                |
| Gross weight          | 2.71                                                                                                                                                                                                                                 |
| Customs tariff number | 73269098                                                                                                                                                                                                                             |
| EAN                   | 4028177543607                                                                                                                                                                                                                        |
| ETIM 9                | EC002525                                                                                                                                                                                                                             |
| ECLASS 8.0            | 27400613                                                                                                                                                                                                                             |