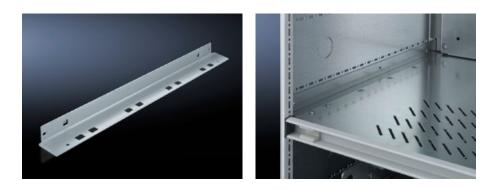

## SV 9673.405 - Mounting Bracket for compartment divider

May be attached to a TS frame, a side panel module or between frame profiles and an auxiliary construction, allows slide-in attachment of compartment dividers.

## Features

| Model No.             | SV 9673.405                                                                                                                                                                                                                          |
|-----------------------|--------------------------------------------------------------------------------------------------------------------------------------------------------------------------------------------------------------------------------------|
| Product description   | The mounting bracket may be attached to a TS frame, to a side<br>panel module or between a frame section and an auxiliary<br>construction. Pre-machined mounting openings allow slide-in<br>attachment of functional space dividers. |
| Material              | Carbon steel, 1.5 mm                                                                                                                                                                                                                 |
| Surface finish        | Zinc-plated                                                                                                                                                                                                                          |
| Supply includes       | Assembly components                                                                                                                                                                                                                  |
| For compartment depth | 425 mm                                                                                                                                                                                                                               |
| Length                | 427 mm                                                                                                                                                                                                                               |
| Dimensions            | Length: 427 mm                                                                                                                                                                                                                       |
| Packaging unit        | 8 pc(s).                                                                                                                                                                                                                             |
| Net weight            | 2.512                                                                                                                                                                                                                                |
| Gross weight          | 2.71                                                                                                                                                                                                                                 |
| Customs tariff number | 73269098                                                                                                                                                                                                                             |
| EAN                   | 4028177543607                                                                                                                                                                                                                        |
| ETIM 9                | EC002525                                                                                                                                                                                                                             |
| ECLASS 8.0            | 27400613                                                                                                                                                                                                                             |