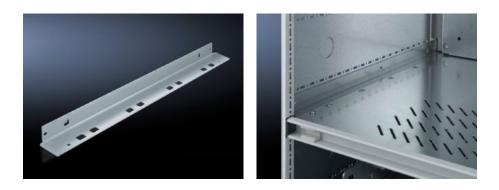

## SV 9673.406 - Mounting Bracket for compartment divider

May be attached to a TS frame, a side panel module or between frame profiles and an auxiliary construction, allows slide-in attachment of compartment dividers.

## Features

| Model No.             | SV 9673.406                                                                                                                                                                                                                          |
|-----------------------|--------------------------------------------------------------------------------------------------------------------------------------------------------------------------------------------------------------------------------------|
| Product description   | The mounting bracket may be attached to a TS frame, to a side<br>panel module or between a frame section and an auxiliary<br>construction. Pre-machined mounting openings allow slide-in<br>attachment of functional space dividers. |
| Material              | Carbon steel, 1.5 mm                                                                                                                                                                                                                 |
| Surface finish        | Zinc-plated                                                                                                                                                                                                                          |
| Supply includes       | Assembly components                                                                                                                                                                                                                  |
| For compartment depth | 600 mm                                                                                                                                                                                                                               |
| Length                | 552 mm                                                                                                                                                                                                                               |
| Dimensions            | Length: 552 mm                                                                                                                                                                                                                       |
| Packaging unit        | 8 pc(s).                                                                                                                                                                                                                             |
| Net weight            | 3.4                                                                                                                                                                                                                                  |
| Gross weight          | 3.824                                                                                                                                                                                                                                |
| Customs tariff number | 73269098                                                                                                                                                                                                                             |
| EAN                   | 4028177544444                                                                                                                                                                                                                        |
| ETIM 9                | EC002525                                                                                                                                                                                                                             |
| ECLASS 8.0            | 27400613                                                                                                                                                                                                                             |