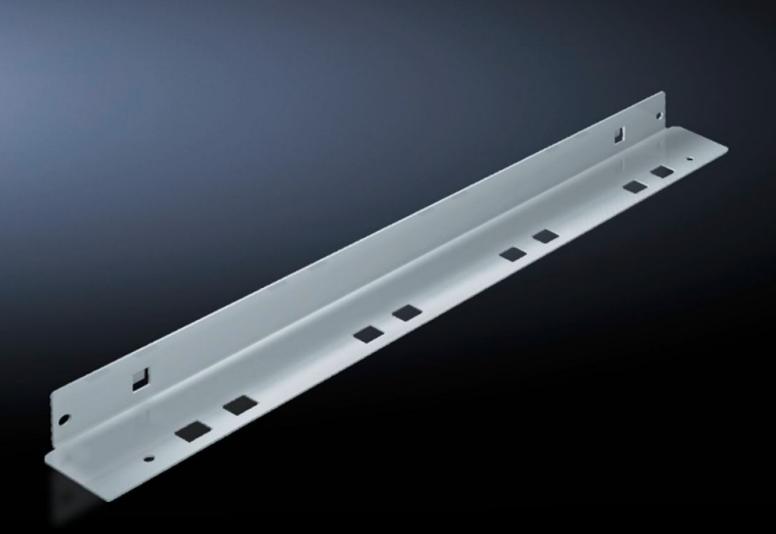

## SV 9673.406 - Mounting Bracket for compartment divider

May be attached to a TS frame, a side panel module or between frame profiles and an auxiliary construction, allows slide-in attachment of compartment dividers.

## Features

| Model No.             | SV 9673.406                                                                                                                                                                                                                          |
|-----------------------|--------------------------------------------------------------------------------------------------------------------------------------------------------------------------------------------------------------------------------------|
| Product description   | The mounting bracket may be attached to a TS frame, to a side<br>panel module or between a frame section and an auxiliary<br>construction. Pre-machined mounting openings allow slide-in<br>attachment of functional space dividers. |
| Material              | Carbon steel, 1.5 mm                                                                                                                                                                                                                 |
| Surface finish        | Zinc-plated                                                                                                                                                                                                                          |
| Supply includes       | Assembly components                                                                                                                                                                                                                  |
| For compartment depth | 600 mm                                                                                                                                                                                                                               |
| Length                | 552 mm                                                                                                                                                                                                                               |
| Dimensions            | Length: 552 mm                                                                                                                                                                                                                       |
| Packaging unit        | 8 pc(s).                                                                                                                                                                                                                             |
| Net weight            | 3.4                                                                                                                                                                                                                                  |
| Gross weight          | 3.824                                                                                                                                                                                                                                |
| Customs tariff number | 73269098                                                                                                                                                                                                                             |
| EAN                   | 4028177544444                                                                                                                                                                                                                        |
| ETIM 9                | EC002525                                                                                                                                                                                                                             |
| ECLASS 8.0            | 27400613                                                                                                                                                                                                                             |