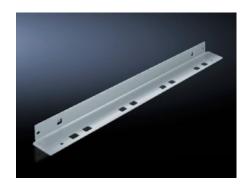

## SV 9673.408 - Mounting Bracket for compartment divider

May be attached to a TS frame, a side panel module or between frame profiles and an auxiliary construction, allows slide-in attachment of compartment dividers.

## **Features**

| Model No.             | SV 9673.408                                                                                                                                                                                                                 |
|-----------------------|-----------------------------------------------------------------------------------------------------------------------------------------------------------------------------------------------------------------------------|
| Product description   | The mounting bracket may be attached to a TS frame, to a side panel module or between a frame section and an auxiliary construction. Pre-machined mounting openings allow slide-in attachment of functional space dividers. |
| Material              | Carbon steel, 1.5 mm                                                                                                                                                                                                        |
| Surface finish        | Zinc-plated                                                                                                                                                                                                                 |
| Supply includes       | Assembly components                                                                                                                                                                                                         |
| For compartment depth | 800 mm                                                                                                                                                                                                                      |
| Length                | 752 mm                                                                                                                                                                                                                      |
| Dimensions            | Length: 752 mm                                                                                                                                                                                                              |
| Packaging unit        | 8 pc(s).                                                                                                                                                                                                                    |
| Net weight            | 4.88                                                                                                                                                                                                                        |
| Gross weight          | 5                                                                                                                                                                                                                           |
| Customs tariff number | 73269098                                                                                                                                                                                                                    |
| EAN                   | 4028177574472                                                                                                                                                                                                               |
| ETIM 9                | EC002525                                                                                                                                                                                                                    |
| ECLASS 8.0            | 27400613                                                                                                                                                                                                                    |