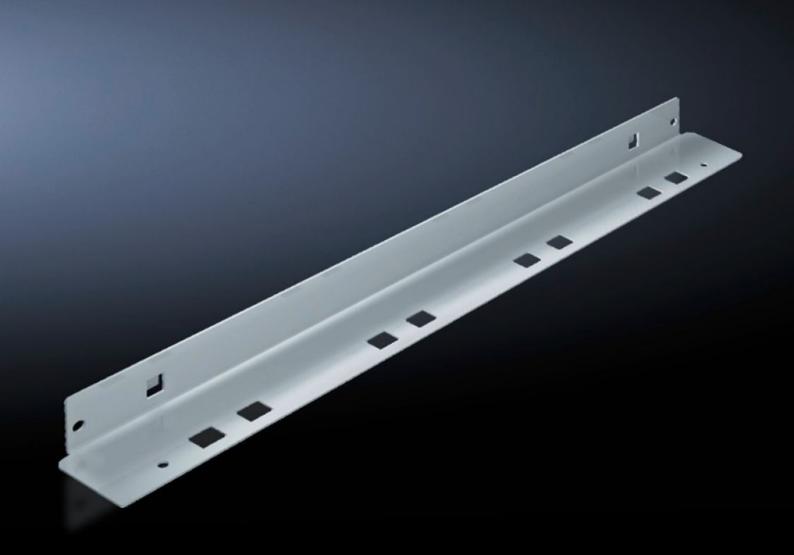

## SV 9673.408 - Mounting Bracket for compartment divider

May be attached to a TS frame, a side panel module or between frame profiles and an auxiliary construction, allows slide-in attachment of compartment dividers.

## **Features**

| Model No.             | SV 9673.408                                                                                                                                                                                                                 |
|-----------------------|-----------------------------------------------------------------------------------------------------------------------------------------------------------------------------------------------------------------------------|
| Product description   | The mounting bracket may be attached to a TS frame, to a side panel module or between a frame section and an auxiliary construction. Pre-machined mounting openings allow slide-in attachment of functional space dividers. |
| Material              | Carbon steel, 1.5 mm                                                                                                                                                                                                        |
| Surface finish        | Zinc-plated                                                                                                                                                                                                                 |
| Supply includes       | Assembly components                                                                                                                                                                                                         |
| For compartment depth | 800 mm                                                                                                                                                                                                                      |
| Length                | 752 mm                                                                                                                                                                                                                      |
| Dimensions            | Length: 752 mm                                                                                                                                                                                                              |
| Packaging unit        | 8 pc(s).                                                                                                                                                                                                                    |
| Net weight            | 4.88                                                                                                                                                                                                                        |
| Gross weight          | 5                                                                                                                                                                                                                           |
| Customs tariff number | 73269098                                                                                                                                                                                                                    |
| EAN                   | 4028177574472                                                                                                                                                                                                               |
| ETIM 9                | EC002525                                                                                                                                                                                                                    |
| ECLASS 8.0            | 27400613                                                                                                                                                                                                                    |