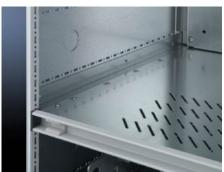

## SV 9673.408 - Mounting Bracket for compartment divider

May be attached to a TS frame, a side panel module or between frame profiles and an auxiliary construction, allows slide-in attachment of compartment dividers.