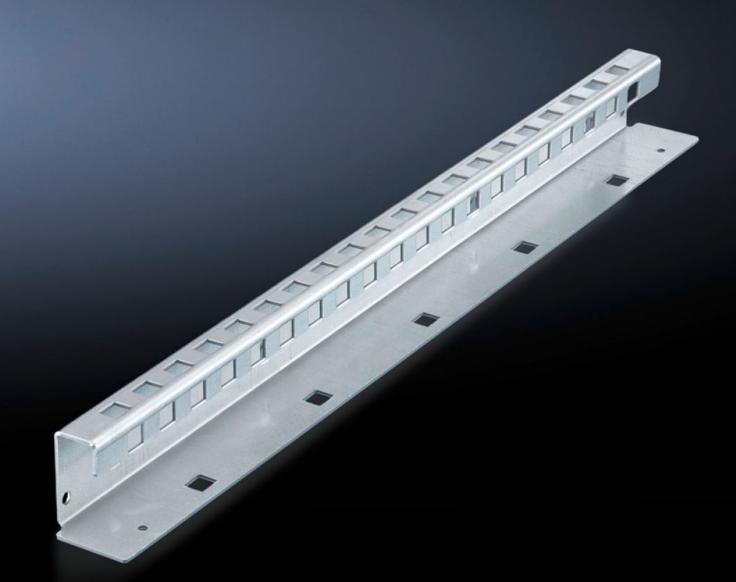

# SV 9673.426 - Mounting Bracket for compartment divider and air circuit-breaker support rail

Fastened to a side panel module, the air circuit-breaker support rail can be attached to the upper level

### Features

| Model No.             | SV 9673.426                                                                                                                                                                                                                        |
|-----------------------|------------------------------------------------------------------------------------------------------------------------------------------------------------------------------------------------------------------------------------|
| Product description   | The mounting bracket is secured to the side panel module. Pre-<br>machined mounting openings allow slide-in attachment of<br>functional space dividers. The air circuit-breaker support bar may be<br>attached to the upper level. |
| Material              | Carbon steel, 2 mm                                                                                                                                                                                                                 |
| Surface finish        | Zinc-plated                                                                                                                                                                                                                        |
| Supply includes       | Assembly components                                                                                                                                                                                                                |
| For compartment depth | 600 mm                                                                                                                                                                                                                             |
| Length                | 552 mm                                                                                                                                                                                                                             |
| Dimensions            | Length: 552 mm                                                                                                                                                                                                                     |
| Packaging unit        | 2 pc(s).                                                                                                                                                                                                                           |
| Net weight            | 1.786                                                                                                                                                                                                                              |
| Gross weight          | 1.986                                                                                                                                                                                                                              |
| Customs tariff number | 73269098                                                                                                                                                                                                                           |
| EAN                   | 4028177574489                                                                                                                                                                                                                      |
| ETIM 9                | EC002525                                                                                                                                                                                                                           |
|                       |                                                                                                                                                                                                                                    |