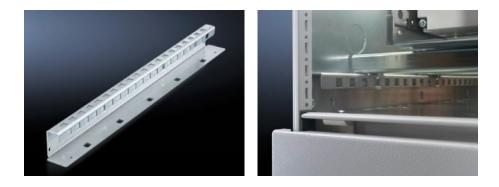

# SV 9673.426 - Mounting Bracket for compartment divider and air circuit-breaker support rail

Fastened to a side panel module, the air circuit-breaker support rail can be attached to the upper level

### Features

| Model No.             | SV 9673.426                                                                                                                                                                                                                        |
|-----------------------|------------------------------------------------------------------------------------------------------------------------------------------------------------------------------------------------------------------------------------|
| Product description   | The mounting bracket is secured to the side panel module. Pre-<br>machined mounting openings allow slide-in attachment of<br>functional space dividers. The air circuit-breaker support bar may be<br>attached to the upper level. |
| Material              | Carbon steel, 2 mm                                                                                                                                                                                                                 |
| Surface finish        | Zinc-plated                                                                                                                                                                                                                        |
| Supply includes       | Assembly components                                                                                                                                                                                                                |
| For compartment depth | 600 mm                                                                                                                                                                                                                             |
| Length                | 552 mm                                                                                                                                                                                                                             |
| Dimensions            | Length: 552 mm                                                                                                                                                                                                                     |
| Packaging unit        | 2 pc(s).                                                                                                                                                                                                                           |
| Net weight            | 1.786                                                                                                                                                                                                                              |
| Gross weight          | 1.986                                                                                                                                                                                                                              |
| Customs tariff number | 73269098                                                                                                                                                                                                                           |
| EAN                   | 4028177574489                                                                                                                                                                                                                      |
| ETIM 9                | EC002525                                                                                                                                                                                                                           |
|                       |                                                                                                                                                                                                                                    |