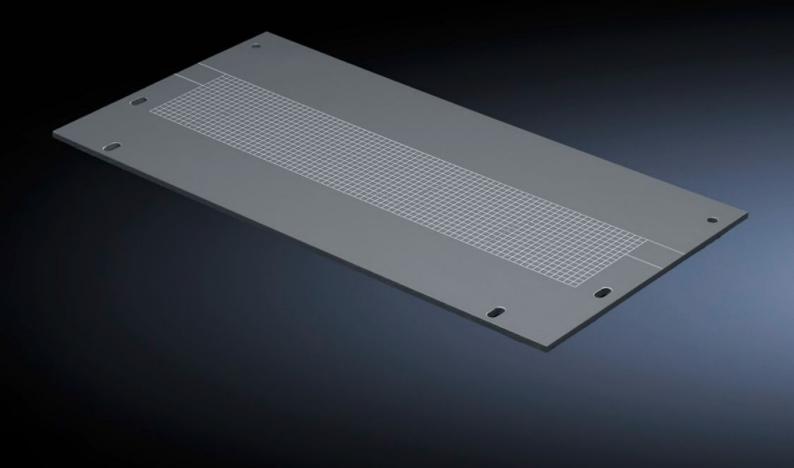

## SV 9673.508 - Gland plate For compartment dividers with duct

To shroud the opening for vertical busbar systems.

## **Features**

| Model No.             | SV 9673.508                                        |
|-----------------------|----------------------------------------------------|
| Product description   | To shroud the opening for vertical busbar systems. |
| Material              | ABS PMMA                                           |
| Dimensions            | Width: 650 mm<br>Height: 223.5 mm                  |
| Suitable for          | Width: = 800 mm                                    |
| Packaging unit        | 4 pc(s).                                           |
| Net weight            | 2.576                                              |
| Customs tariff number | 73079100                                           |
| EAN                   | 4028177600133                                      |
| ETIM 9                | EC002525                                           |
| ECLASS 8.0            | 27400613                                           |