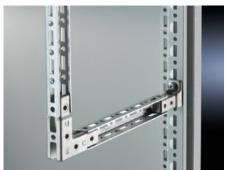

## SV 9673.995 - TS punched rail, 17 x 17 mm for TS

To create an auxiliary structure for dividing the busbar compartment and as a mounting frame for low and medium loads.

#### **Features**

| Model No.                              | SV 9673.995                                                                                                                                                                                                                                                                          |
|----------------------------------------|--------------------------------------------------------------------------------------------------------------------------------------------------------------------------------------------------------------------------------------------------------------------------------------|
| Version                                | For vertical separation with busbar system in the bottom rear section                                                                                                                                                                                                                |
| Product description                    | Profile rail with TS hole pattern on three sides. Can be used to create an auxiliary structure to divide the busbar compartment, suitable for individual use as a mounting frame for low and medium loads and for securing to the inner or outer mounting level of a TS 8 enclosure. |
| Material                               | Carbon steel, 1.5 mm                                                                                                                                                                                                                                                                 |
| Surface finish                         | Zinc-plated                                                                                                                                                                                                                                                                          |
| Length                                 | 862.5 mm                                                                                                                                                                                                                                                                             |
| Suitable for                           | Enclosure type: TS 8                                                                                                                                                                                                                                                                 |
| OUT_FUNCTIONAL_SPACE_HEIGH<br>T_COL_SM | = 700 - = 800                                                                                                                                                                                                                                                                        |
| Packaging unit                         | 12 pc(s).                                                                                                                                                                                                                                                                            |
| Net weight                             | 3.3                                                                                                                                                                                                                                                                                  |
| Customs tariff number                  | 73269098                                                                                                                                                                                                                                                                             |
| EAN                                    | 4028177627864                                                                                                                                                                                                                                                                        |
| ETIM 9                                 | EC002525                                                                                                                                                                                                                                                                             |