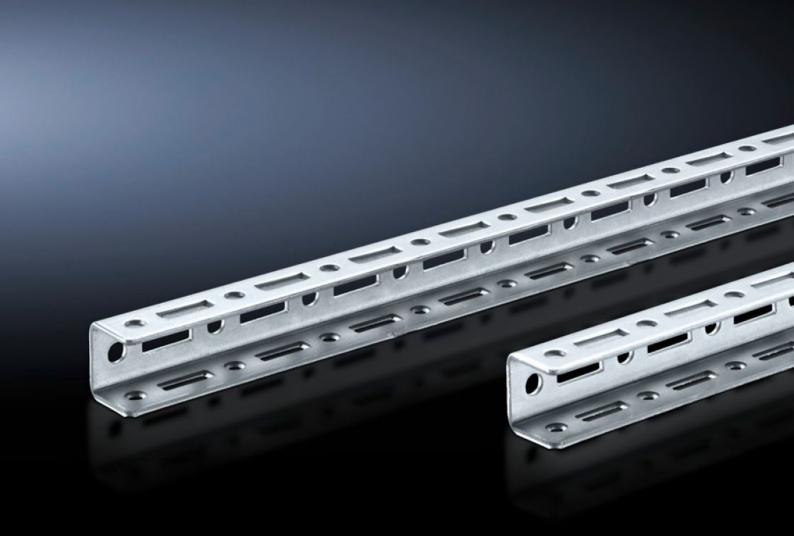

## SV 9673.995 - TS punched rail, 17 x 17 mm for TS

To create an auxiliary structure for dividing the busbar compartment and as a mounting frame for low and medium loads.

#### **Features**

| Model No.                              | SV 9673.995                                                                                                                                                                                                                                                                          |
|----------------------------------------|--------------------------------------------------------------------------------------------------------------------------------------------------------------------------------------------------------------------------------------------------------------------------------------|
| Version                                | For vertical separation with busbar system in the bottom rear section                                                                                                                                                                                                                |
| Product description                    | Profile rail with TS hole pattern on three sides. Can be used to create an auxiliary structure to divide the busbar compartment, suitable for individual use as a mounting frame for low and medium loads and for securing to the inner or outer mounting level of a TS 8 enclosure. |
| Material                               | Carbon steel, 1.5 mm                                                                                                                                                                                                                                                                 |
| Surface finish                         | Zinc-plated                                                                                                                                                                                                                                                                          |
| Length                                 | 862.5 mm                                                                                                                                                                                                                                                                             |
| Suitable for                           | Enclosure type: TS 8                                                                                                                                                                                                                                                                 |
| OUT_FUNCTIONAL_SPACE_HEIGH<br>T_COL_SM | = 700 - = 800                                                                                                                                                                                                                                                                        |
| Packaging unit                         | 12 pc(s).                                                                                                                                                                                                                                                                            |
| Net weight                             | 3.3                                                                                                                                                                                                                                                                                  |
| Customs tariff number                  | 73269098                                                                                                                                                                                                                                                                             |
| EAN                                    | 4028177627864                                                                                                                                                                                                                                                                        |
| ETIM 9                                 | EC002525                                                                                                                                                                                                                                                                             |