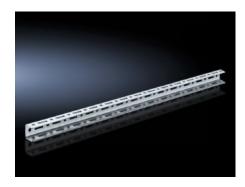

## SV 9673.995 - TS punched rail, 17 x 17 mm for TS

To create an auxiliary structure for dividing the busbar compartment and as a mounting frame for low and medium loads.

#### **Features**

| Model No.                              | SV 9673.995                                                                                                                                                                                                                                                                          |
|----------------------------------------|--------------------------------------------------------------------------------------------------------------------------------------------------------------------------------------------------------------------------------------------------------------------------------------|
| Version                                | For vertical separation with busbar system in the bottom rear section                                                                                                                                                                                                                |
| Product description                    | Profile rail with TS hole pattern on three sides. Can be used to create an auxiliary structure to divide the busbar compartment, suitable for individual use as a mounting frame for low and medium loads and for securing to the inner or outer mounting level of a TS 8 enclosure. |
| Material                               | Carbon steel, 1.5 mm                                                                                                                                                                                                                                                                 |
| Surface finish                         | Zinc-plated                                                                                                                                                                                                                                                                          |
| Length                                 | 862.5 mm                                                                                                                                                                                                                                                                             |
| Suitable for                           | Enclosure type: TS 8                                                                                                                                                                                                                                                                 |
| OUT_FUNCTIONAL_SPACE_HEIGH<br>T_COL_SM | = 700 - = 800                                                                                                                                                                                                                                                                        |
| Packaging unit                         | 12 pc(s).                                                                                                                                                                                                                                                                            |
| Net weight                             | 3.3                                                                                                                                                                                                                                                                                  |
| Customs tariff number                  | 73269098                                                                                                                                                                                                                                                                             |
| EAN                                    | 4028177627864                                                                                                                                                                                                                                                                        |
| ETIM 9                                 | EC002525                                                                                                                                                                                                                                                                             |