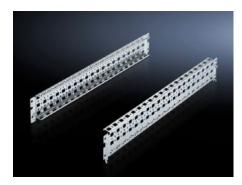

### SV 9674.056 - System chassis for coupling section

To fit a Maxi-PLS or Flat-PLS busbar system directly below or above an air circuit-breaker.

#### **Features**

| Model No.             | SV 9674.056                                                                                                                                                                                                                                                                                                                                                                                                                                                               |
|-----------------------|---------------------------------------------------------------------------------------------------------------------------------------------------------------------------------------------------------------------------------------------------------------------------------------------------------------------------------------------------------------------------------------------------------------------------------------------------------------------------|
| Product description   | To fit a Maxi-PLS or Flat-PLS busbar system directly below or above an air circuit-breaker. This punched section with mounting flange may be used without conflict in conjunction with the compartment space side panel modules. It is attached to the outer level of the TS 8 enclosure system, but thanks to the PS punchings allows a mounting level as in the roof or base frame, thereby facilitating the use of busbar system attachment for the roof/base section. |
| Material              | Carbon steel                                                                                                                                                                                                                                                                                                                                                                                                                                                              |
| Surface finish        | Zinc-plated                                                                                                                                                                                                                                                                                                                                                                                                                                                               |
| Supply includes       | Assembly components                                                                                                                                                                                                                                                                                                                                                                                                                                                       |
| Suitable for          | Enclosure type: TS Width: = 600 mm Depth: = 600 mm                                                                                                                                                                                                                                                                                                                                                                                                                        |
| Packaging unit        | 2 pc(s).                                                                                                                                                                                                                                                                                                                                                                                                                                                                  |
| Net weight            | 1.148                                                                                                                                                                                                                                                                                                                                                                                                                                                                     |
| Gross weight          | 1.347                                                                                                                                                                                                                                                                                                                                                                                                                                                                     |
| Customs tariff number | 73269098                                                                                                                                                                                                                                                                                                                                                                                                                                                                  |
| EAN                   | 4028177626515                                                                                                                                                                                                                                                                                                                                                                                                                                                             |
| ETIM 9                | EC002525                                                                                                                                                                                                                                                                                                                                                                                                                                                                  |