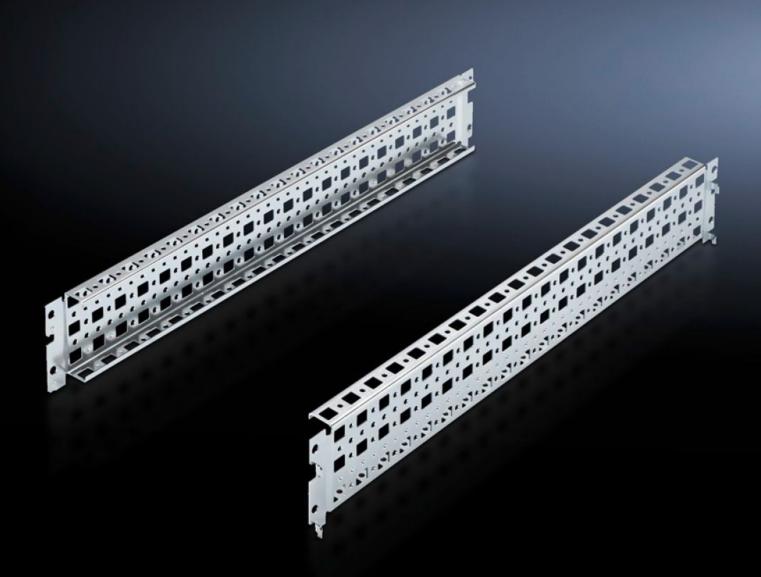

### SV 9674.056 - System chassis for coupling section

To fit a Maxi-PLS or Flat-PLS busbar system directly below or above an air circuit-breaker.

#### **Features**

| Model No.             | SV 9674.056                                                                                                                                                                                                                                                                                                                                                                                                                                                               |
|-----------------------|---------------------------------------------------------------------------------------------------------------------------------------------------------------------------------------------------------------------------------------------------------------------------------------------------------------------------------------------------------------------------------------------------------------------------------------------------------------------------|
| Product description   | To fit a Maxi-PLS or Flat-PLS busbar system directly below or above an air circuit-breaker. This punched section with mounting flange may be used without conflict in conjunction with the compartment space side panel modules. It is attached to the outer level of the TS 8 enclosure system, but thanks to the PS punchings allows a mounting level as in the roof or base frame, thereby facilitating the use of busbar system attachment for the roof/base section. |
| Material              | Carbon steel                                                                                                                                                                                                                                                                                                                                                                                                                                                              |
| Surface finish        | Zinc-plated                                                                                                                                                                                                                                                                                                                                                                                                                                                               |
| Supply includes       | Assembly components                                                                                                                                                                                                                                                                                                                                                                                                                                                       |
| Suitable for          | Enclosure type: TS Width: = 600 mm Depth: = 600 mm                                                                                                                                                                                                                                                                                                                                                                                                                        |
| Packaging unit        | 2 pc(s).                                                                                                                                                                                                                                                                                                                                                                                                                                                                  |
| Net weight            | 1.148                                                                                                                                                                                                                                                                                                                                                                                                                                                                     |
| Gross weight          | 1.347                                                                                                                                                                                                                                                                                                                                                                                                                                                                     |
| Customs tariff number | 73269098                                                                                                                                                                                                                                                                                                                                                                                                                                                                  |
| EAN                   | 4028177626515                                                                                                                                                                                                                                                                                                                                                                                                                                                             |
| ETIM 9                | EC002525                                                                                                                                                                                                                                                                                                                                                                                                                                                                  |