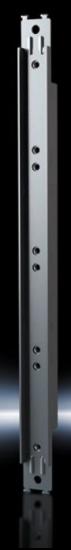

## SV 9674.184 - System Attachment for Flat-PLS

For installing busbar supports.

#### **Features**

| Model No.                  | SV 9674.184                                                                |
|----------------------------|----------------------------------------------------------------------------|
| Version                    | for mounting in the roof/base section/directly above/below coupling switch |
| Applications               | For installing busbar supports                                             |
| Material                   | Stainless steel                                                            |
| Number of poles            | 3-pole4-pole<br>165 mm                                                     |
| Suitable for busbar system | Flat-PLS 100                                                               |
| Suitable for               | Enclosure type: TS 8<br>Depth: = 800 mm                                    |
| Packaging unit             | 2 pc(s).                                                                   |
| Net weight                 | 3.12                                                                       |
| Gross weight               | 3.32                                                                       |
| Customs tariff number      | 73182900                                                                   |
| EAN                        | 4028177606456                                                              |
| ETIM 9                     | EC002525                                                                   |
| ECLASS 8.0                 | 27400613                                                                   |
|                            |                                                                            |