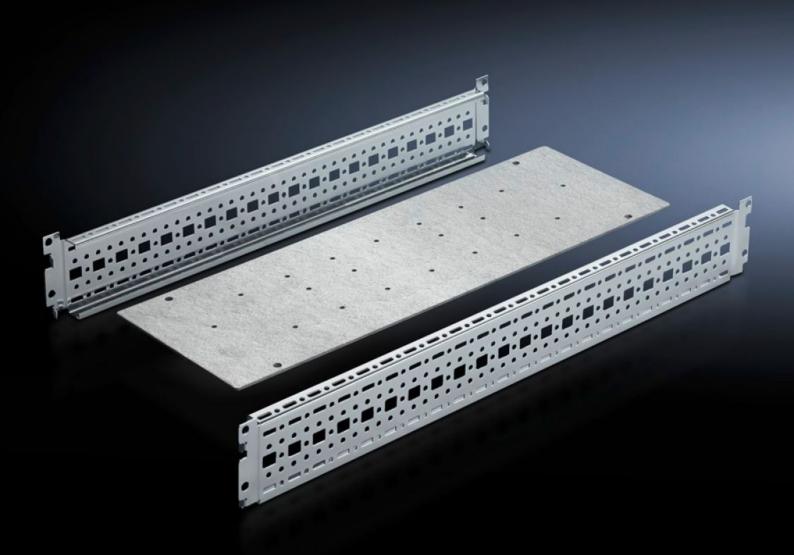

# SV 9674.196 - Coupling set mounting kit for busbar enclosure or riser

For busbar enclosures or risers, acts as a base support for vertical Maxi-PLS busbar systems/ Flat-PLS busbar systems.

#### **Features**

| Model No.             | SV 9674.196                                                                                              |  |
|-----------------------|----------------------------------------------------------------------------------------------------------|--|
| Version               | For Maxi-PLS busbar system                                                                               |  |
| Product description   | The mounting kit is used as a base support for a vertical Maxi-PLS busbar system/Flat-PLS busbar system. |  |
| Material              | Carbon steel                                                                                             |  |
| Surface finish        | Zinc-plated                                                                                              |  |
| Supply includes       | Mounting panel 2 System Chassis Assembly components                                                      |  |
| Note on Model No.:    | Only suitable for Maxi-PLS.                                                                              |  |
| Suitable for          | Width: = 200 mm<br>Depth: = 600 mm                                                                       |  |
| Packaging unit        | 1 pc(s).                                                                                                 |  |
| Net weight            | 3.2                                                                                                      |  |
| Gross weight          | 3.5                                                                                                      |  |
| Customs tariff number | 73269098                                                                                                 |  |
| EAN                   | 4028177574458                                                                                            |  |