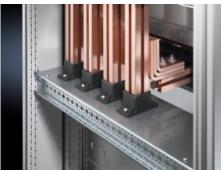

# SV 9674.196 - Coupling set mounting kit for busbar enclosure or riser

For busbar enclosures or risers, acts as a base support for vertical Maxi-PLS busbar systems/ Flat-PLS busbar systems.