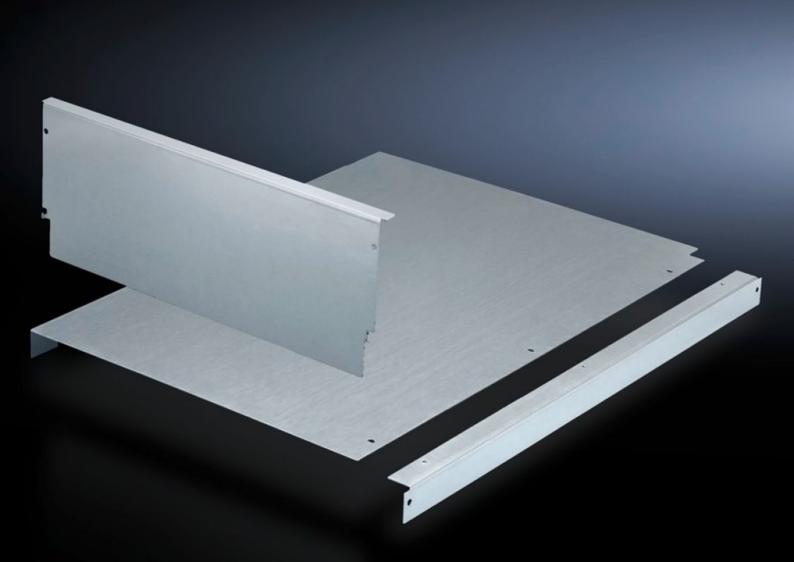

## SV 9674.362 - Contact hazard protection cover for fuseswitch disconnector section (cable connection compartment)

Shields the main busbar in the cable routing compartment, enabling the safe connection of cables and lines.

#### **Features**

| Model No.             | SV 9674.362                                                                                                                                                                            |
|-----------------------|----------------------------------------------------------------------------------------------------------------------------------------------------------------------------------------|
| Version               | For main busbar system in the roof section                                                                                                                                             |
| Product description   | The contact hazard protection cover shields the main busbar in the cable chamber, enabling the safe connection of cables and lines. Suitable for Maxi-PLS and Flat-PLS busbar systems. |
| Material              | Carbon steel, 1.5 mm, zinc-plated                                                                                                                                                      |
| Supply includes       | Assembly components                                                                                                                                                                    |
| Suitable for          | Width: = 1,000 mm<br>Depth: = 600 mm                                                                                                                                                   |
| Packaging unit        | 1 pc(s).                                                                                                                                                                               |
| Net weight            | 3.705                                                                                                                                                                                  |
| Gross weight          | 3.905                                                                                                                                                                                  |
| Customs tariff number | 73269098                                                                                                                                                                               |
| EAN                   | 4028177613676                                                                                                                                                                          |
| ETIM 9                | EC001900                                                                                                                                                                               |
|                       |                                                                                                                                                                                        |