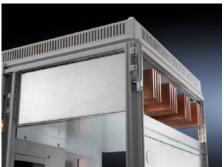

## SV 9674.362 - Contact hazard protection cover for fuseswitch disconnector section (cable connection compartment)

Shields the main busbar in the cable routing compartment, enabling the safe connection of cables and lines.

#### **Features**

| Model No.             | SV 9674.362                                                                                                                                                                            |
|-----------------------|----------------------------------------------------------------------------------------------------------------------------------------------------------------------------------------|
| Version               | For main busbar system in the roof section                                                                                                                                             |
| Product description   | The contact hazard protection cover shields the main busbar in the cable chamber, enabling the safe connection of cables and lines. Suitable for Maxi-PLS and Flat-PLS busbar systems. |
| Material              | Carbon steel, 1.5 mm, zinc-plated                                                                                                                                                      |
| Supply includes       | Assembly components                                                                                                                                                                    |
| Suitable for          | Width: = 1,000 mm<br>Depth: = 600 mm                                                                                                                                                   |
| Packaging unit        | 1 pc(s).                                                                                                                                                                               |
| Net weight            | 3.705                                                                                                                                                                                  |
| Gross weight          | 3.905                                                                                                                                                                                  |
| Customs tariff number | 73269098                                                                                                                                                                               |
| EAN                   | 4028177613676                                                                                                                                                                          |
| ETIM 9                | EC001900                                                                                                                                                                               |
|                       |                                                                                                                                                                                        |