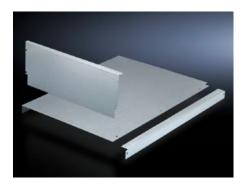

## SV 9674.362 - Contact hazard protection cover for fuseswitch disconnector section (cable connection compartment)

Shields the main busbar in the cable routing compartment, enabling the safe connection of cables and lines.

#### **Features**

| Model No.             | SV 9674.362                                                                                                                                                                            |
|-----------------------|----------------------------------------------------------------------------------------------------------------------------------------------------------------------------------------|
| Version               | For main busbar system in the roof section                                                                                                                                             |
| Product description   | The contact hazard protection cover shields the main busbar in the cable chamber, enabling the safe connection of cables and lines. Suitable for Maxi-PLS and Flat-PLS busbar systems. |
| Material              | Carbon steel, 1.5 mm, zinc-plated                                                                                                                                                      |
| Supply includes       | Assembly components                                                                                                                                                                    |
| Suitable for          | Width: = 1,000 mm<br>Depth: = 600 mm                                                                                                                                                   |
| Packaging unit        | 1 pc(s).                                                                                                                                                                               |
| Net weight            | 3.705                                                                                                                                                                                  |
| Gross weight          | 3.905                                                                                                                                                                                  |
| Customs tariff number | 73269098                                                                                                                                                                               |
| EAN                   | 4028177613676                                                                                                                                                                          |
| ETIM 9                | EC001900                                                                                                                                                                               |
|                       |                                                                                                                                                                                        |