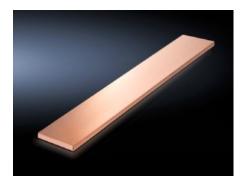

# SV 9674.405 - Distributor busbar for fuse-switch disconnector section

For installation in the switch-disconnector panels, suitable for Maxi-PLS and Flat-PLS main busbar systems.

#### **Features**

| Model No.                    | SV 9674.405                                                                                                                         |
|------------------------------|-------------------------------------------------------------------------------------------------------------------------------------|
| Product description          | Distribution busbar to fit the main busbar systems Maxi-PLS and Flat-PLS for installation in the fuse-switch disconnector sections. |
| Material                     | E-Cu                                                                                                                                |
| Length                       | 1,632.5 mm                                                                                                                          |
| Suitable for                 | Height: = 2,000 mm                                                                                                                  |
| Cross-section                | 50 mm x 10 mm                                                                                                                       |
| Packaging unit               | 1 pc(s).                                                                                                                            |
| Net weight                   | 7.26                                                                                                                                |
| Gross weight                 | 7.26                                                                                                                                |
| Copper weight (kg per piece) | 7.26                                                                                                                                |
| Customs tariff number        | 74071000                                                                                                                            |
| EAN                          | 4028177613751                                                                                                                       |
| ETIM 9                       | EC001900                                                                                                                            |
| ECLASS 8.0                   | 27400613                                                                                                                            |