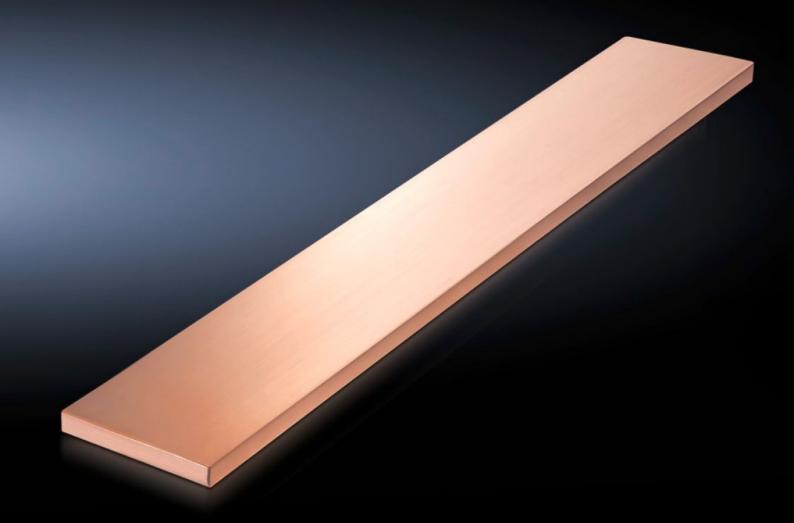

# SV 9674.405 - Distributor busbar for fuse-switch disconnector section

For installation in the switch-disconnector panels, suitable for Maxi-PLS and Flat-PLS main busbar systems.

#### **Features**

| Model No.                    | SV 9674.405                                                                                                                         |
|------------------------------|-------------------------------------------------------------------------------------------------------------------------------------|
| Product description          | Distribution busbar to fit the main busbar systems Maxi-PLS and Flat-PLS for installation in the fuse-switch disconnector sections. |
| Material                     | E-Cu                                                                                                                                |
| Length                       | 1,632.5 mm                                                                                                                          |
| Suitable for                 | Height: = 2,000 mm                                                                                                                  |
| Cross-section                | 50 mm x 10 mm                                                                                                                       |
| Packaging unit               | 1 pc(s).                                                                                                                            |
| Net weight                   | 7.26                                                                                                                                |
| Gross weight                 | 7.26                                                                                                                                |
| Copper weight (kg per piece) | 7.26                                                                                                                                |
| Customs tariff number        | 74071000                                                                                                                            |
| EAN                          | 4028177613751                                                                                                                       |
| ETIM 9                       | EC001900                                                                                                                            |
| ECLASS 8.0                   | 27400613                                                                                                                            |