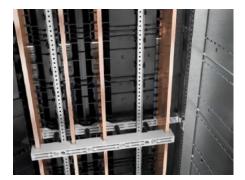

# SV 9674.406 - Distributor busbar for fuse-switch disconnector section

For installation in the switch-disconnector panels, suitable for Maxi-PLS and Flat-PLS main busbar systems.

#### **Features**

| Model No.                    | SV 9674.406                                                                                                                         |
|------------------------------|-------------------------------------------------------------------------------------------------------------------------------------|
| Product description          | Distribution busbar to fit the main busbar systems Maxi-PLS and Flat-PLS for installation in the fuse-switch disconnector sections. |
| Material                     | E-Cu                                                                                                                                |
| Length                       | 1,632.5 mm                                                                                                                          |
| Suitable for                 | Height: = 2,000 mm                                                                                                                  |
| Cross-section                | 60 mm x 10 mm                                                                                                                       |
| Packaging unit               | 1 pc(s).                                                                                                                            |
| Net weight                   | 8.72                                                                                                                                |
| Gross weight                 | 8.8                                                                                                                                 |
| Copper weight (kg per piece) | 8.72                                                                                                                                |
| Customs tariff number        | 74071000                                                                                                                            |
| EAN                          | 4028177613768                                                                                                                       |
| ETIM 9                       | EC001900                                                                                                                            |
| ECLASS 8.0                   | 27400613                                                                                                                            |