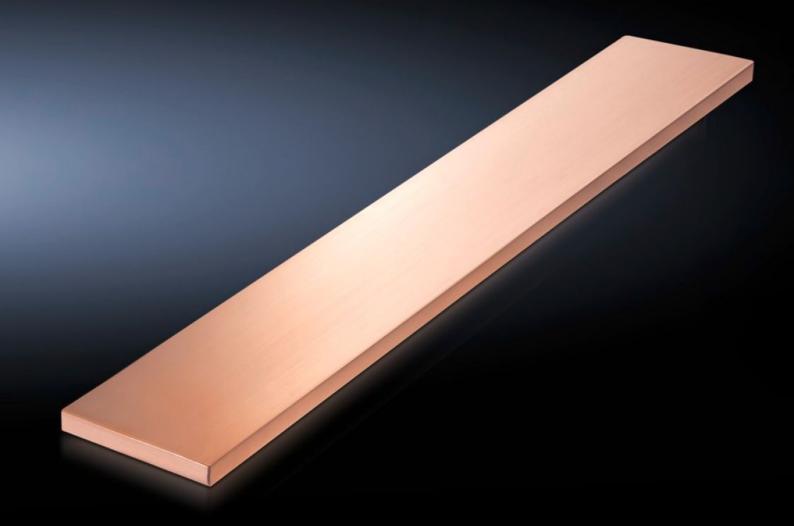

# SV 9674.406 - Distributor busbar for fuse-switch disconnector section

For installation in the switch-disconnector panels, suitable for Maxi-PLS and Flat-PLS main busbar systems.

#### **Features**

| Model No.                    | SV 9674.406                                                                                                                         |
|------------------------------|-------------------------------------------------------------------------------------------------------------------------------------|
| Product description          | Distribution busbar to fit the main busbar systems Maxi-PLS and Flat-PLS for installation in the fuse-switch disconnector sections. |
| Material                     | E-Cu                                                                                                                                |
| Length                       | 1,632.5 mm                                                                                                                          |
| Suitable for                 | Height: = 2,000 mm                                                                                                                  |
| Cross-section                | 60 mm x 10 mm                                                                                                                       |
| Packaging unit               | 1 pc(s).                                                                                                                            |
| Net weight                   | 8.72                                                                                                                                |
| Gross weight                 | 8.8                                                                                                                                 |
| Copper weight (kg per piece) | 8.72                                                                                                                                |
| Customs tariff number        | 74071000                                                                                                                            |
| EAN                          | 4028177613768                                                                                                                       |
| ETIM 9                       | EC001900                                                                                                                            |
| ECLASS 8.0                   | 27400613                                                                                                                            |