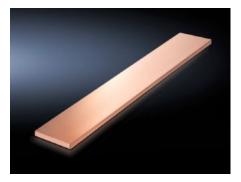

# SV 9674.406 - Distributor busbar for fuse-switch disconnector section

For installation in the switch-disconnector panels, suitable for Maxi-PLS and Flat-PLS main busbar systems.

#### **Features**

| Model No.                    | SV 9674.406                                                                                                                         |
|------------------------------|-------------------------------------------------------------------------------------------------------------------------------------|
| Product description          | Distribution busbar to fit the main busbar systems Maxi-PLS and Flat-PLS for installation in the fuse-switch disconnector sections. |
| Material                     | E-Cu                                                                                                                                |
| Length                       | 1,632.5 mm                                                                                                                          |
| Suitable for                 | Height: = 2,000 mm                                                                                                                  |
| Cross-section                | 60 mm x 10 mm                                                                                                                       |
| Packaging unit               | 1 pc(s).                                                                                                                            |
| Net weight                   | 8.72                                                                                                                                |
| Gross weight                 | 8.8                                                                                                                                 |
| Copper weight (kg per piece) | 8.72                                                                                                                                |
| Customs tariff number        | 74071000                                                                                                                            |
| EAN                          | 4028177613768                                                                                                                       |
| ETIM 9                       | EC001900                                                                                                                            |
| ECLASS 8.0                   | 27400613                                                                                                                            |