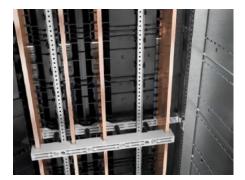

# SV 9674.408 - Distributor busbar for fuse-switch disconnector section

For installation in the switch-disconnector panels, suitable for Maxi-PLS and Flat-PLS main busbar systems.