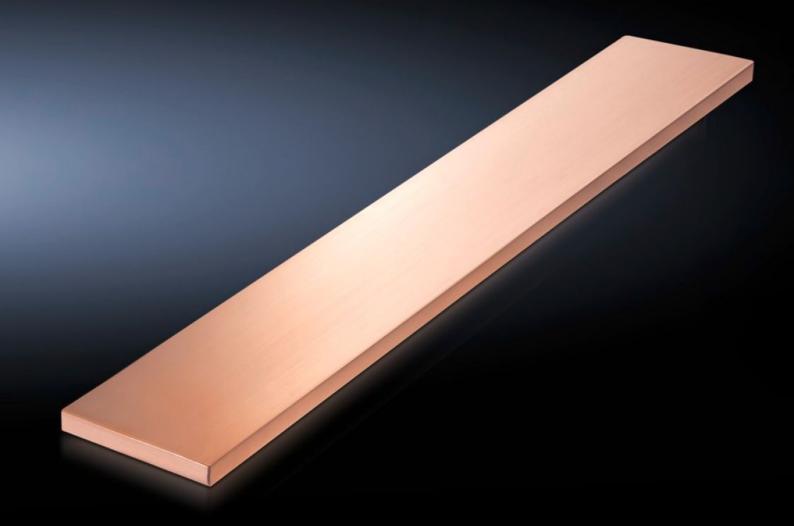

# SV 9674.408 - Distributor busbar for fuse-switch disconnector section

For installation in the switch-disconnector panels, suitable for Maxi-PLS and Flat-PLS main busbar systems.

#### **Features**

| Model No.                    | SV 9674.408                                                                                                                         |
|------------------------------|-------------------------------------------------------------------------------------------------------------------------------------|
| Product description          | Distribution busbar to fit the main busbar systems Maxi-PLS and Flat-PLS for installation in the fuse-switch disconnector sections. |
| Material                     | E-Cu                                                                                                                                |
| Length                       | 1,632.5 mm                                                                                                                          |
| Suitable for                 | Height: = 2,000 mm                                                                                                                  |
| Cross-section                | 80 mm x 10 mm                                                                                                                       |
| Packaging unit               | 1 pc(s).                                                                                                                            |
| Net weight                   | 11.7                                                                                                                                |
| Gross weight                 | 11.8                                                                                                                                |
| Copper weight (kg per piece) | 11.62                                                                                                                               |
| Customs tariff number        | 74071000                                                                                                                            |
| EAN                          | 4028177613775                                                                                                                       |
| ETIM 9                       | EC001900                                                                                                                            |
| ECLASS 8.0                   | 27400613                                                                                                                            |