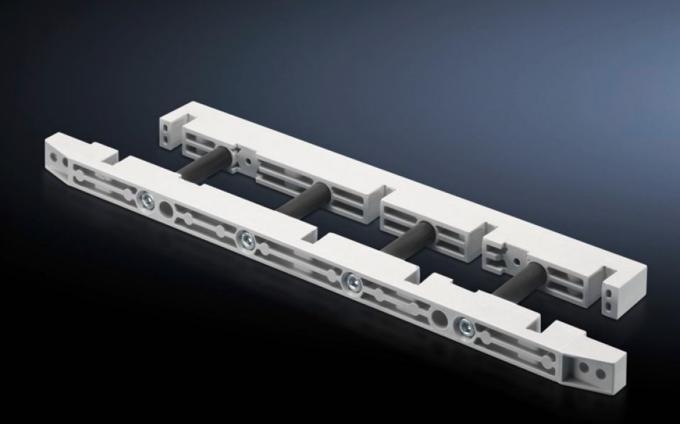

# SV 9674.410 - Busbar Supports for fuse-switch disconnector section

Busbar support for the distribution busbar system for the switch-disconnector panel.

#### Features

| Model No.             | SV 9674.410                                                                              |
|-----------------------|------------------------------------------------------------------------------------------|
| Product description   | Busbar support for the distribution busbar system for the switch-<br>disconnector panel. |
| Material              | Duroplastic polyester                                                                    |
| Supply includes       | Incl. mounting bracket and screws                                                        |
| Suitable for busbars  | Flat copper busbars                                                                      |
| Suitable for busbars  | Width: 100<br>Height: 10 mm                                                              |
| Number of poles       | 3-pole<br>4-pole                                                                         |
| Packaging unit        | 1 pc(s).                                                                                 |
| Net weight            | 1.259                                                                                    |
| Gross weight          | 1.313                                                                                    |
| Customs tariff number | 85469010                                                                                 |
| EAN                   | 4028177613430                                                                            |
| ETIM 9                | EC001166                                                                                 |
| ECLASS 8.0            | 27400613                                                                                 |
|                       |                                                                                          |