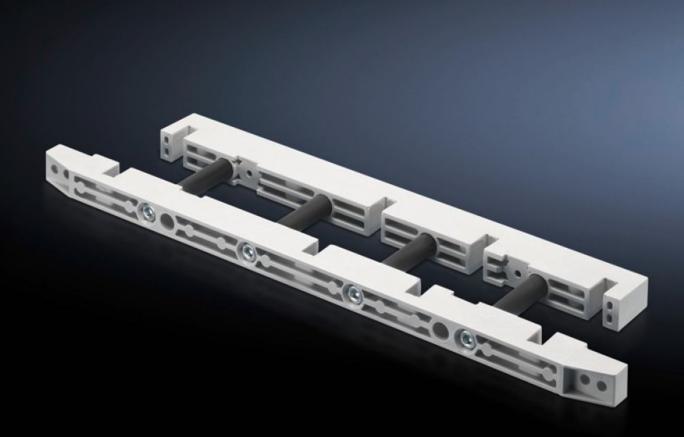

# SV 9674.415 - Busbar Supports for fuse-switch disconnector section

Busbar support for the distribution busbar system for the switch-disconnector panel.

#### Features

| Model No.             | SV 9674.415                                                                              |
|-----------------------|------------------------------------------------------------------------------------------|
| Product description   | Busbar support for the distribution busbar system for the switch-<br>disconnector panel. |
| Material              | Duroplastic polyester                                                                    |
| Supply includes       | Incl. mounting bracket and screws                                                        |
| Suitable for busbars  | Flat copper busbars                                                                      |
| Suitable for busbars  | Width: 50<br>Height: 10 mm                                                               |
| Number of poles       | 3-pole<br>4-pole                                                                         |
| Packaging unit        | 1 pc(s).                                                                                 |
| Net weight            | 1.1                                                                                      |
| Gross weight          | 1.124                                                                                    |
| Customs tariff number | 85469010                                                                                 |
| EAN                   | 4028177613447                                                                            |
| ETIM 9                | EC001900                                                                                 |
| ECLASS 8.0            | 27400613                                                                                 |
|                       |                                                                                          |