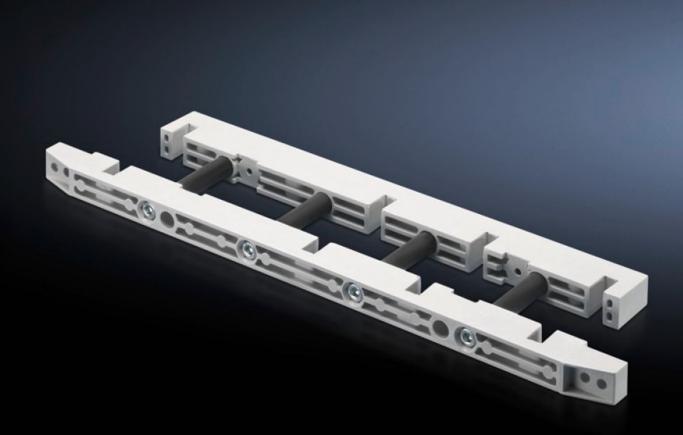

# SV 9674.416 - Busbar Supports for fuse-switch disconnector section

Busbar support for the distribution busbar system for the switch-disconnector panel.

#### Features

| Model No.             | SV 9674.416                                                                              |
|-----------------------|------------------------------------------------------------------------------------------|
| Product description   | Busbar support for the distribution busbar system for the switch-<br>disconnector panel. |
| Material              | Duroplastic polyester                                                                    |
| Supply includes       | Incl. mounting bracket and screws                                                        |
| Suitable for busbars  | Flat copper busbars                                                                      |
| Suitable for busbars  | Width: 60<br>Height: 10 mm                                                               |
| Number of poles       | 3-pole<br>4-pole                                                                         |
| Packaging unit        | 1 pc(s).                                                                                 |
| Net weight            | 1                                                                                        |
| Gross weight          | 1.134                                                                                    |
| Customs tariff number | 85469010                                                                                 |
| EAN                   | 4028177613454                                                                            |
| ETIM 9                | EC001166                                                                                 |
| ECLASS 8.0            | 27400613                                                                                 |
|                       |                                                                                          |