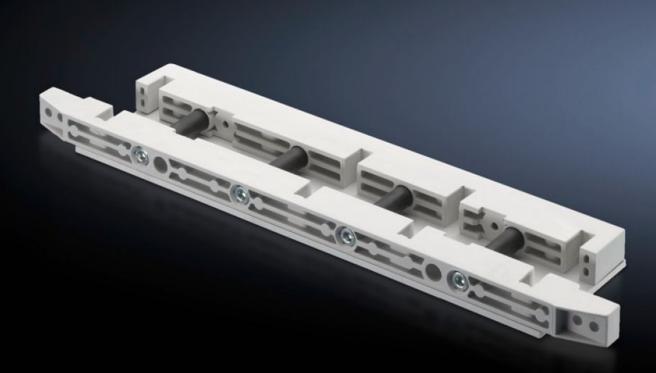

## SV 9674.430 - End support for fuse-switch disconnector section

End support for the distribution busbar system, providing vertical support for the distribution busbar system with infeed from above.

## Features

| Model No.             | SV 9674.430                                                                                                                                                            |
|-----------------------|------------------------------------------------------------------------------------------------------------------------------------------------------------------------|
| Product description   | End support for the distribution busbar system of the fuse-switch disconnector section, for vertical support of the distribution busbar system with infeed from above. |
| Material              | Duroplastic polyester                                                                                                                                                  |
| Supply includes       | Incl. mounting bracket and screws                                                                                                                                      |
| Suitable for busbars  | Width: 100<br>Height: 10 mm                                                                                                                                            |
| Number of poles       | 3-pole<br>4-pole                                                                                                                                                       |
| Packaging unit        | 1 pc(s).                                                                                                                                                               |
| Net weight            | 1.679                                                                                                                                                                  |
| Gross weight          | 1.72                                                                                                                                                                   |
| Customs tariff number | 39269097                                                                                                                                                               |
| EAN                   | 4028177613515                                                                                                                                                          |
| ETIM 9                | EC001166                                                                                                                                                               |
| ECLASS 8.0            | 27400613                                                                                                                                                               |