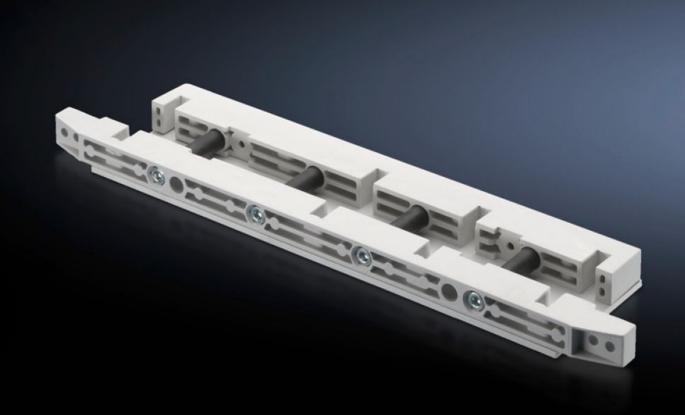

# SV 9674.436 - End support for fuse-switch disconnector section

End support for the distribution busbar system, providing vertical support for the distribution busbar system with infeed from above.

#### **Features**

| Model No.             | SV 9674.436                                                                                                                                                            |
|-----------------------|------------------------------------------------------------------------------------------------------------------------------------------------------------------------|
| Product description   | End support for the distribution busbar system of the fuse-switch disconnector section, for vertical support of the distribution busbar system with infeed from above. |
| Material              | Duroplastic polyester                                                                                                                                                  |
| Supply includes       | Incl. mounting bracket and screws                                                                                                                                      |
| Suitable for busbars  | Width: 60<br>Height: 10 mm                                                                                                                                             |
| Number of poles       | 3-pole<br>4-pole                                                                                                                                                       |
| Packaging unit        | 1 pc(s).                                                                                                                                                               |
| Net weight            | 1.459                                                                                                                                                                  |
| Gross weight          | 1.48                                                                                                                                                                   |
| Customs tariff number | 39269097                                                                                                                                                               |
| EAN                   | 4028177613539                                                                                                                                                          |
| ETIM 9                | EC001166                                                                                                                                                               |
| ECLASS 8.0            | 27400613                                                                                                                                                               |
|                       |                                                                                                                                                                        |